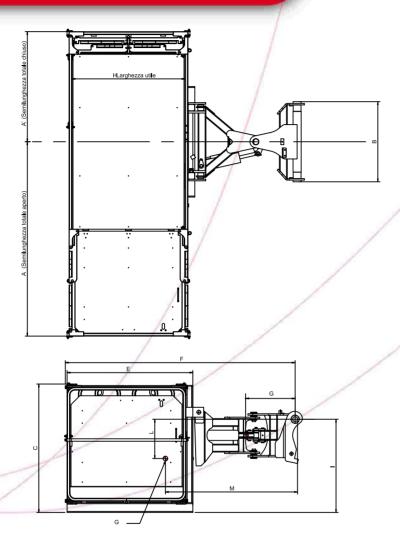

## PAINTED EXTENDABLE **PLATFORM**

| CHARACTERISTICS             |            |                |      |     |      |     |      |      |     |      |     |     |      |        |
|-----------------------------|------------|----------------|------|-----|------|-----|------|------|-----|------|-----|-----|------|--------|
| DESCRIPTION                 | LOAD LIMIT | OVERALL LENGTH |      |     |      |     |      |      |     |      |     |     |      | WEIGHT |
|                             |            | Α              | A'   | В   | С    | D   | Е    | F    | G   | Н    |     | 1   | M    |        |
| PAINTED EXTENDABLE PLATFORM | 365 KG     | 1976           | 1060 | 785 | 1037 | 640 | 1280 | 2339 | 500 | 1150 | 949 | 400 | 1344 | 600 KG |

Description:
Painted extendable and rotating personnel platform

- Specifications:
  -Maximum load: **365 Kg**-Maximum number of people: 3.
  -The platform can be extended from **2,25 m** (closed) to **4,00 m** (open)
  -90°+90° hydraulic rotation.
  -The platform is accessible from three sides
  -The platform can be accessed even if it is not extended
  -Presence of two guides for easy handling by means of forklift equipment