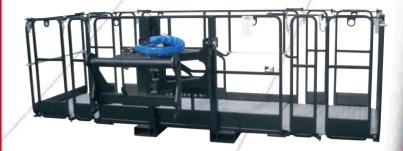

Description:
Painted extendable and rotating personnel platform

- Specifications:
  -Maximum load: **365 Kg**-Maximum number of people: 3.
  -The platform can be extended from **2,25 m** (closed) to **4,00 m** (open)
  -90°+90° hydraulic rotation.
  -The platform is accessible from three sides
  -The platform can be accessed even if it is not extended
  -Presence of two guides for easy handling by means of forklift equipment