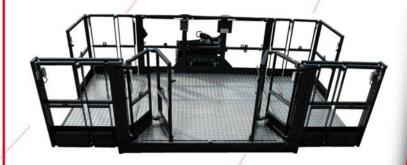

Description:
Basket for carrying persons with folding front opening.
The folding opening avoids blocking the loading area.
Possibility of positioning a 3.8X1.5M sized pallet
The basket has three access points, two side and one front
The basket can be extended by 2.5m (closed) to 4m (open).

## Features:

- -The maximum capacity is **700 kg**.
  -The maximum number of persons allowed is three.
  -40°+ 40° hydraulic rotation.
  -Folding door can be opened from the front
  -The basket can be extended by 2.5m (closed) to 4m (open).