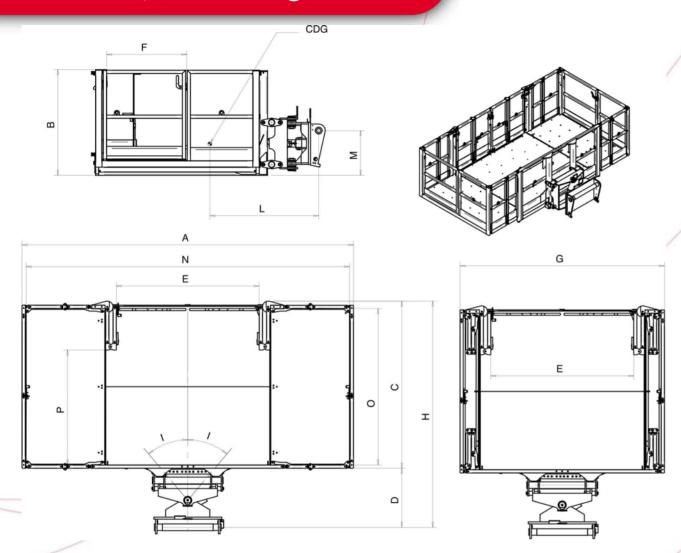

## ORH 2x2,5 - 4 700Kg

| CHARACTERISTICS     |            |                |      |      |     |      |     |      |      |     |      |     |      |        |      |         |
|---------------------|------------|----------------|------|------|-----|------|-----|------|------|-----|------|-----|------|--------|------|---------|
| DESCRIPTION         | LOAD LIMIT | OVERALL LENGTH |      |      |     |      |     |      |      |     |      |     |      | WEIGHT |      |         |
|                     |            | Α              | В    | С    | D   | Е    | F   | G    | Н    | ı   | L    | M   | N    | 0      | Р    |         |
| ORH 2x2,5 - 4 700Kg | 700 KG     | 4046           | 1300 | 2050 | 725 | 1744 | 980 | 2500 | 2775 | 40° | 1330 | 550 | 3947 | 1920   | 1411 | 1400 KG |

Description:
Basket for carrying persons with folding front opening.
The folding opening avoids blocking the loading area.
Possibility of positioning a 3.8X1.5M sized pallet
The basket has three access points, two side and one front
The basket can be extended by 2.5m (closed) to 4m (open).

## Features:

- -The maximum capacity is **700 kg**.
  -The maximum number of persons allowed is three.
  -40°+ 40° hydraulic rotation.
  -Folding door can be opened from the front
  -The basket can be extended by 2.5m (closed) to 4m (open).