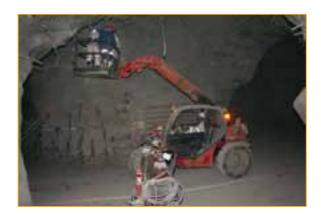

# 1, 2, 3 ACTION!

**MANITOU** makes your personnel elevation

in underground mines...

### **SAFER**

- Robust & shielded design structure with multiple protective bumpers
- **Compliant** with the highest safety relevant standards
- **Continuous monitoring** of the machine stability and basket loading
- **Crush proof** 30 mm door gap and wrap around internal hand rail

## MORE PRODUCTIVE - Spacious but compact dimensions

- Spacious but compact dimensions to ease access through underground galleries
- **Smooth, accurate and intuitive** controls from basket
- **High capacity** to transport materials and equipment
- Full rough terrain capabilities