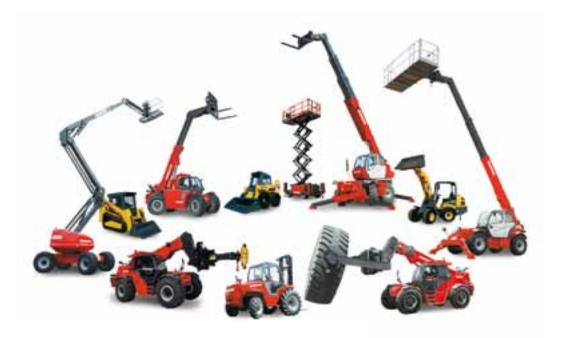

### A full line of attachments for the Mining Industry

Cylinder Handlers Tyre Handlers

Jibs Man Baskets Buckets Hooks Winchs