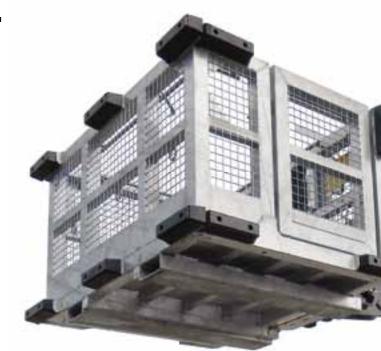

### **SAFER**

- Robust & shielded design structure with multiple protective bumpers
- **Compliant** with the highest safety relevant standards
- **Continuous monitoring** of the machine stability and basket loading
- **Crush proof** 30 mm door gap and wrap around internal hand rail

#### **SPECIFICATIONS**

Max capacity
Structure

1200 kg/2645 Lbs - 3 people

Strong structure which can withstand a 3 ton impact

Safety

IP67 safety sensors, shielded

against impacts

Material

Galvanised