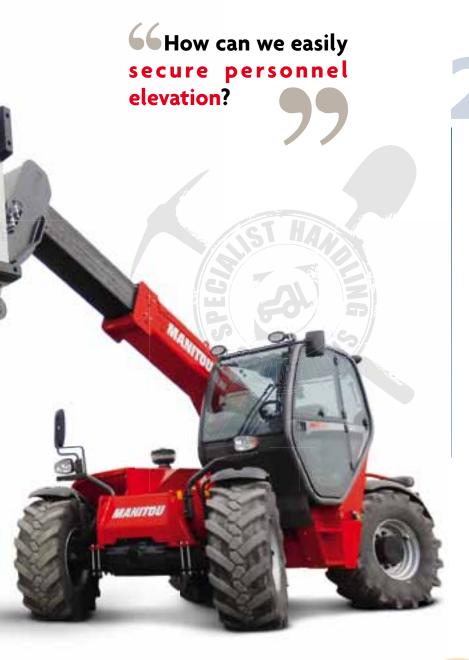

# 1, 2, 3 ACTION!

**MANITOU** makes your personnel elevation

in underground mines...

## MORE PRODUCTIVE - Spacious but compact dimensions

- Spacious but compact dimensions to ease access through underground galleries
- **Smooth, accurate and intuitive** controls from basket
- **High capacity** to transport materials and equipment
- Full rough terrain capabilities

### **COST EFFICIENT**

- Versatility of the MANITOU Telescopic Handler to diversify your return of investment through multiple attachment solutions
- Production equipment back to work **quicker**
- Improves your maintenance fleet management by **decreasing the number of equipment**
- Enhances maintenance schedule flexibility