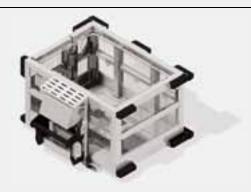

### **SAFER**

- Robust & shielded design structure with multiple protective bumpers
- **Compliant** with the highest safety relevant standards
- **Continuous monitoring** of the machine stability and basket loading
- **Crush proof** 30 mm door gap and wrap around internal hand rail

#### **SPECIFICATIONS**

Max capacity
Structure

1200 kg/2645 Lbs - 3 people

Strong structure which can withstand a 3 ton impact

Safety

IP67 safety sensors, shielded

against impacts

Material

Galvanised