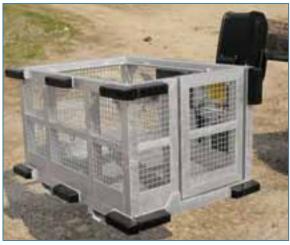

### **SAFER**

- Robust & shielded design structure with multiple protective bumpers
- **Compliant** with the highest safety relevant standards
- **Continuous monitoring** of the machine stability and basket loading
- **Crush proof** 30 mm door gap and wrap around internal hand rail

#### **SPECIFICATIONS**

Max capacity
Structure

1200 kg/2645 Lbs - 3 people

Strong structure which can withstand a 3 ton impact

Safety

IP67 safety sensors, shielded

against impacts

Material

Galvanised