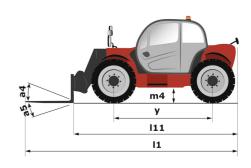

## MT 733 Easy - Dimensional drawing

# MT 733 EASY

|                                             | MT 733 EASY Created on October 13, 2023 at 11:56:38 | AM U      |
|---------------------------------------------|-----------------------------------------------------|-----------|
| Capacities                                  | Metric                                              |           |
| Max. capacity                               | 3300 kg                                             |           |
| Max. lifting height                         | 6.90 m                                              |           |
| Max. outreach                               | 3.90 m                                              |           |
| Breakout force with bucket                  | 5770 daN                                            |           |
| Weight and dimensions                       |                                                     |           |
| Overall length to carriage                  | l11 4.74 m                                          |           |
| Length to face of forks                     | 12 4.74 m                                           |           |
| Overall width                               | b1 2.33 m                                           |           |
| Overall height                              | h17 2.30 m                                          |           |
| Wheelbase                                   |                                                     |           |
| Ground clearance                            | y 2.81 m<br>m4 0.45 m                               |           |
|                                             | b4 0.89 m                                           |           |
| Overall cab width                           |                                                     |           |
| Tilt-up angle                               | a4 12 °                                             |           |
| Tilt-down angle                             | a5 114°                                             |           |
| External turning radius (over tyres)        | Wa1 3.80 m                                          |           |
| Unladen weight (with forks)                 | 6700 kg                                             |           |
| Overall weight                              | 6700 kg                                             |           |
| Tyres type                                  | Inflatable                                          |           |
| Standard tyres                              | Alliance 400/80 - 24 - 162A8                        |           |
| Forks length / width / section              | I / e / s 1200 mm x 125 mm / 45 mm                  |           |
| Performances                                |                                                     |           |
| Lifting                                     | 8.30 s                                              |           |
| Lowering                                    | 6 s                                                 |           |
| Extension                                   | 7.30 s                                              |           |
| Retraction                                  | 4.50 s                                              |           |
| Crowd                                       | 3.40 s                                              |           |
| Dump                                        | 2.80 s                                              |           |
| Engine                                      |                                                     |           |
| Engine brand                                | Deutz                                               |           |
| Engine norm                                 | Stage V / Tier 4 final                              |           |
| Engine model                                | TD 3.6 L                                            |           |
| Number of cylinders / Capacity of cylinders | 4 - 3621 cm <sup>3</sup>                            |           |
| I.C. Engine power rating - Power (kW)       | 75 Hp / 55.40 kW                                    |           |
| Max. torque / Engine rotation               | 340 Nm @ 1600 rpm                                   |           |
| Drawbar pull (Laden)                        | 8360 daN                                            |           |
| Transmission                                | 3000 dd.11                                          |           |
| Transmission type                           | Torque converter                                    |           |
| Number of gears (forward / reverse)         | 4 / 4                                               |           |
| Max. travel speed                           | 24.90 km/h                                          |           |
|                                             | Manual                                              |           |
| Parking brake                               |                                                     |           |
| Service brake                               | Oil-immersed multi-discs braking on fro<br>axles    | it & rear |
| Axle Manufacturer                           | Dana                                                |           |
| Hydraulics                                  |                                                     |           |
| Hydraulic pump type                         | Gear pump                                           |           |
| Hydraulic flow / Pressure                   | 92.70 l/min-260 bar                                 |           |
| Tank capacities                             | 72.70 I/IIIII*200 DdI                               |           |
| Engine oil                                  | 101                                                 |           |
| •                                           |                                                     |           |
| Hydraulic oil                               | 128                                                 |           |
| Fuel tank                                   | 120                                                 |           |
| Noise and vibration                         |                                                     |           |
| Noise at driving position (LpA)             | 79 dB                                               |           |
| Noise to environment (LwA)                  | 104 dB                                              |           |
| Vibration on hands/arms                     | < 2.50 m/s²                                         |           |
| Miscellaneous                               |                                                     |           |
| Steering wheels (front / rear)              | 2/2                                                 |           |
| Drive wheels (front / rear)                 | 2/2                                                 |           |
| Safety / Safety cab homologation            | Standard EN 15000 / Cabin ROPS - FOPS               | Level 2   |
| Controls                                    | JSM                                                 |           |
|                                             |                                                     |           |