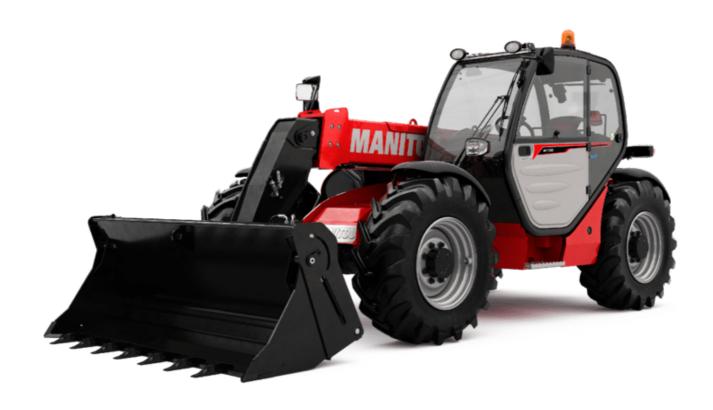

# MT 733 EASY

|                                             | MT 733 EASY Created on October 13, 2023 at 11:56:38 | AM U      |
|---------------------------------------------|-----------------------------------------------------|-----------|
| Capacities                                  | Metric                                              |           |
| Max. capacity                               | 3300 kg                                             |           |
| Max. lifting height                         | 6.90 m                                              |           |
| Max. outreach                               | 3.90 m                                              |           |
| Breakout force with bucket                  | 5770 daN                                            |           |
| Weight and dimensions                       |                                                     |           |
| Overall length to carriage                  | l11 4.74 m                                          |           |
| Length to face of forks                     | 12 4.74 m                                           |           |
| Overall width                               | b1 2.33 m                                           |           |
| Overall height                              | h17 2.30 m                                          |           |
| Wheelbase                                   |                                                     |           |
| Ground clearance                            | y 2.81 m<br>m4 0.45 m                               |           |
|                                             | b4 0.89 m                                           |           |
| Overall cab width                           |                                                     |           |
| Tilt-up angle                               | a4 12 °                                             |           |
| Tilt-down angle                             | a5 114°                                             |           |
| External turning radius (over tyres)        | Wa1 3.80 m                                          |           |
| Unladen weight (with forks)                 | 6700 kg                                             |           |
| Overall weight                              | 6700 kg                                             |           |
| Tyres type                                  | Inflatable                                          |           |
| Standard tyres                              | Alliance 400/80 - 24 - 162A8                        |           |
| Forks length / width / section              | I / e / s 1200 mm x 125 mm / 45 mm                  |           |
| Performances                                |                                                     |           |
| Lifting                                     | 8.30 s                                              |           |
| Lowering                                    | 6 s                                                 |           |
| Extension                                   | 7.30 s                                              |           |
| Retraction                                  | 4.50 s                                              |           |
| Crowd                                       | 3.40 s                                              |           |
| Dump                                        | 2.80 s                                              |           |
| Engine                                      |                                                     |           |
| Engine brand                                | Deutz                                               |           |
| Engine norm                                 | Stage V / Tier 4 final                              |           |
| Engine model                                | TD 3.6 L                                            |           |
| Number of cylinders / Capacity of cylinders | 4 - 3621 cm <sup>3</sup>                            |           |
| I.C. Engine power rating - Power (kW)       | 75 Hp / 55.40 kW                                    |           |
| Max. torque / Engine rotation               | 340 Nm @ 1600 rpm                                   |           |
| Drawbar pull (Laden)                        | 8360 daN                                            |           |
| Transmission                                | 3000 dd.11                                          |           |
| Transmission type                           | Torque converter                                    |           |
| Number of gears (forward / reverse)         | 4 / 4                                               |           |
| Max. travel speed                           | 24.90 km/h                                          |           |
|                                             | Manual                                              |           |
| Parking brake                               |                                                     |           |
| Service brake                               | Oil-immersed multi-discs braking on fro<br>axles    | it & rear |
| Axle Manufacturer                           | Dana                                                |           |
| Hydraulics                                  |                                                     |           |
| Hydraulic pump type                         | Gear pump                                           |           |
| Hydraulic flow / Pressure                   | 92.70 l/min-260 bar                                 |           |
| Tank capacities                             | 72.70 I/IIIII*200 DdI                               |           |
| Engine oil                                  | 101                                                 |           |
| •                                           |                                                     |           |
| Hydraulic oil                               | 128                                                 |           |
| Fuel tank                                   | 120                                                 |           |
| Noise and vibration                         |                                                     |           |
| Noise at driving position (LpA)             | 79 dB                                               |           |
| Noise to environment (LwA)                  | 104 dB                                              |           |
| Vibration on hands/arms                     | < 2.50 m/s²                                         |           |
| Miscellaneous                               |                                                     |           |
| Steering wheels (front / rear)              | 2/2                                                 |           |
| Drive wheels (front / rear)                 | 2/2                                                 |           |
| Safety / Safety cab homologation            | Standard EN 15000 / Cabin ROPS - FOPS               | Level 2   |
| Controls                                    | JSM                                                 |           |
|                                             |                                                     |           |