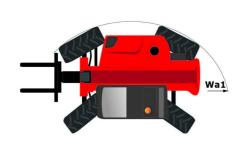

## MT 733 Easy - Dimensional drawing

# MT 733 EASY

|                                             | MT 733 EASY Created on October 13, 2023 at 11:56:38 | AM U      |
|---------------------------------------------|-----------------------------------------------------|-----------|
| Capacities                                  | Metric                                              |           |
| Max. capacity                               | 3300 kg                                             |           |
| Max. lifting height                         | 6.90 m                                              |           |
| Max. outreach                               | 3.90 m                                              |           |
| Breakout force with bucket                  | 5770 daN                                            |           |
| Weight and dimensions                       |                                                     |           |
| Overall length to carriage                  | l11 4.74 m                                          |           |
| Length to face of forks                     | 12 4.74 m                                           |           |
| Overall width                               | b1 2.33 m                                           |           |
| Overall height                              | h17 2.30 m                                          |           |
| Wheelbase                                   |                                                     |           |
| Ground clearance                            | y 2.81 m<br>m4 0.45 m                               |           |
|                                             | b4 0.89 m                                           |           |
| Overall cab width                           |                                                     |           |
| Tilt-up angle                               | a4 12 °                                             |           |
| Tilt-down angle                             | a5 114°                                             |           |
| External turning radius (over tyres)        | Wa1 3.80 m                                          |           |
| Unladen weight (with forks)                 | 6700 kg                                             |           |
| Overall weight                              | 6700 kg                                             |           |
| Tyres type                                  | Inflatable                                          |           |
| Standard tyres                              | Alliance 400/80 - 24 - 162A8                        |           |
| Forks length / width / section              | I / e / s 1200 mm x 125 mm / 45 mm                  |           |
| Performances                                |                                                     |           |
| Lifting                                     | 8.30 s                                              |           |
| Lowering                                    | 6 s                                                 |           |
| Extension                                   | 7.30 s                                              |           |
| Retraction                                  | 4.50 s                                              |           |
| Crowd                                       | 3.40 s                                              |           |
| Dump                                        | 2.80 s                                              |           |
| Engine                                      |                                                     |           |
| Engine brand                                | Deutz                                               |           |
| Engine norm                                 | Stage V / Tier 4 final                              |           |
| Engine model                                | TD 3.6 L                                            |           |
| Number of cylinders / Capacity of cylinders | 4 - 3621 cm <sup>3</sup>                            |           |
| I.C. Engine power rating - Power (kW)       | 75 Hp / 55.40 kW                                    |           |
| Max. torque / Engine rotation               | 340 Nm @ 1600 rpm                                   |           |
| Drawbar pull (Laden)                        | 8360 daN                                            |           |
| Transmission                                | 3000 dd.11                                          |           |
| Transmission type                           | Torque converter                                    |           |
| Number of gears (forward / reverse)         | 4 / 4                                               |           |
| Max. travel speed                           | 24.90 km/h                                          |           |
|                                             | Manual                                              |           |
| Parking brake                               |                                                     |           |
| Service brake                               | Oil-immersed multi-discs braking on fro<br>axles    | it & rear |
| Axle Manufacturer                           | Dana                                                |           |
| Hydraulics                                  |                                                     |           |
| Hydraulic pump type                         | Gear pump                                           |           |
| Hydraulic flow / Pressure                   | 92.70 l/min-260 bar                                 |           |
| Tank capacities                             | 72.70 I/IIIII*200 DdI                               |           |
| Engine oil                                  | 101                                                 |           |
| •                                           |                                                     |           |
| Hydraulic oil                               | 128                                                 |           |
| Fuel tank                                   | 120                                                 |           |
| Noise and vibration                         |                                                     |           |
| Noise at driving position (LpA)             | 79 dB                                               |           |
| Noise to environment (LwA)                  | 104 dB                                              |           |
| Vibration on hands/arms                     | < 2.50 m/s²                                         |           |
| Miscellaneous                               |                                                     |           |
| Steering wheels (front / rear)              | 2/2                                                 |           |
| Drive wheels (front / rear)                 | 2/2                                                 |           |
| Safety / Safety cab homologation            | Standard EN 15000 / Cabin ROPS - FOPS               | Level 2   |
| Controls                                    | JSM                                                 |           |
|                                             |                                                     |           |