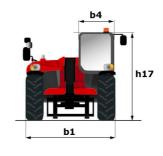

## MT 733 Easy - Dimensional drawing

# MT 733 EASY

|                                             | MT 733 EASY Created on October 13, 2023 at 11:56:38 | AM U      |
|---------------------------------------------|-----------------------------------------------------|-----------|
| Capacities                                  | Metric                                              |           |
| Max. capacity                               | 3300 kg                                             |           |
| Max. lifting height                         | 6.90 m                                              |           |
| Max. outreach                               | 3.90 m                                              |           |
| Breakout force with bucket                  | 5770 daN                                            |           |
| Weight and dimensions                       |                                                     |           |
| Overall length to carriage                  | l11 4.74 m                                          |           |
| Length to face of forks                     | 12 4.74 m                                           |           |
| Overall width                               | b1 2.33 m                                           |           |
| Overall height                              | h17 2.30 m                                          |           |
| Wheelbase                                   |                                                     |           |
| Ground clearance                            | y 2.81 m<br>m4 0.45 m                               |           |
|                                             | b4 0.89 m                                           |           |
| Overall cab width                           |                                                     |           |
| Tilt-up angle                               | a4 12 °                                             |           |
| Tilt-down angle                             | a5 114°                                             |           |
| External turning radius (over tyres)        | Wa1 3.80 m                                          |           |
| Unladen weight (with forks)                 | 6700 kg                                             |           |
| Overall weight                              | 6700 kg                                             |           |
| Tyres type                                  | Inflatable                                          |           |
| Standard tyres                              | Alliance 400/80 - 24 - 162A8                        |           |
| Forks length / width / section              | I / e / s 1200 mm x 125 mm / 45 mm                  |           |
| Performances                                |                                                     |           |
| Lifting                                     | 8.30 s                                              |           |
| Lowering                                    | 6 s                                                 |           |
| Extension                                   | 7.30 s                                              |           |
| Retraction                                  | 4.50 s                                              |           |
| Crowd                                       | 3.40 s                                              |           |
| Dump                                        | 2.80 s                                              |           |
| Engine                                      |                                                     |           |
| Engine brand                                | Deutz                                               |           |
| Engine norm                                 | Stage V / Tier 4 final                              |           |
| Engine model                                | TD 3.6 L                                            |           |
| Number of cylinders / Capacity of cylinders | 4 - 3621 cm <sup>3</sup>                            |           |
| I.C. Engine power rating - Power (kW)       | 75 Hp / 55.40 kW                                    |           |
| Max. torque / Engine rotation               | 340 Nm @ 1600 rpm                                   |           |
| Drawbar pull (Laden)                        | 8360 daN                                            |           |
| Transmission                                | 3000 dd.11                                          |           |
| Transmission type                           | Torque converter                                    |           |
| Number of gears (forward / reverse)         | 4 / 4                                               |           |
| Max. travel speed                           | 24.90 km/h                                          |           |
|                                             | Manual                                              |           |
| Parking brake                               |                                                     |           |
| Service brake                               | Oil-immersed multi-discs braking on fro<br>axles    | it & rear |
| Axle Manufacturer                           | Dana                                                |           |
| Hydraulics                                  |                                                     |           |
| Hydraulic pump type                         | Gear pump                                           |           |
| Hydraulic flow / Pressure                   | 92.70 l/min-260 bar                                 |           |
| Tank capacities                             | 72.70 I/IIIII*200 DdI                               |           |
| Engine oil                                  | 101                                                 |           |
| •                                           |                                                     |           |
| Hydraulic oil                               | 128                                                 |           |
| Fuel tank                                   | 120                                                 |           |
| Noise and vibration                         |                                                     |           |
| Noise at driving position (LpA)             | 79 dB                                               |           |
| Noise to environment (LwA)                  | 104 dB                                              |           |
| Vibration on hands/arms                     | < 2.50 m/s²                                         |           |
| Miscellaneous                               |                                                     |           |
| Steering wheels (front / rear)              | 2/2                                                 |           |
| Drive wheels (front / rear)                 | 2/2                                                 |           |
| Safety / Safety cab homologation            | Standard EN 15000 / Cabin ROPS - FOPS               | Level 2   |
| Controls                                    | JSM                                                 |           |
|                                             |                                                     |           |