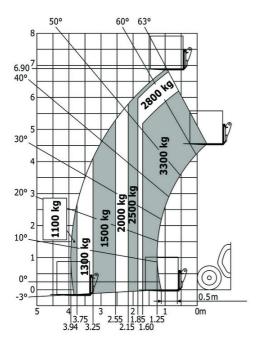

| Miscellaneous                               |                                                     |           |
| Steering wheels (front / rear)              | 2/2                                                 |           |
| Drive wheels (front / rear)                 | 2/2                                                 |           |
| Safety / Safety cab homologation            | Standard EN 15000 / Cabin ROPS - FOPS               | Level 2   |
| Controls                                    | JSM                                                 |           |
|                                             |                                                     |           |

## MT 733 Easy - Dimensional drawing







### MT 733 Easy - Load chart

### Machine on tyres with forks Metric







#### **Head Office**

B.P. 249 - 430 rue de l'Aubinière 44150 Ancenis Cedex - France Tel: +33 (0)2 40 09 10 11 - Fax: +33 (0)2 40 09 10 97 www.manitou.com



This publication provides a description of the configuration versions and options for Manitou products, which may differ for equipment. The equipment presented in this brochure may be part of a series, as an option, or it may not be available, depending on the versions. Manitou reserves the right, at any time and without notice, to amend the specifications described and represented. The specifications provided do not bind the manufacturer. For more details, please contact your Manitou agent. This is not a contractually binding document. The presentation of the products is not contractually binding. List of specifications non-exh