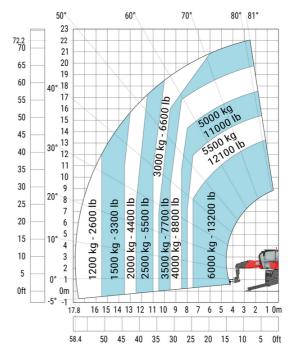

### MRT 2260 e - Load chart

### Machine on lowered stabilisers with 3D positive Metric

Machine on lowered stabilisers with 3D positive / negative  $\ensuremath{\mathsf{Metric}}$ 