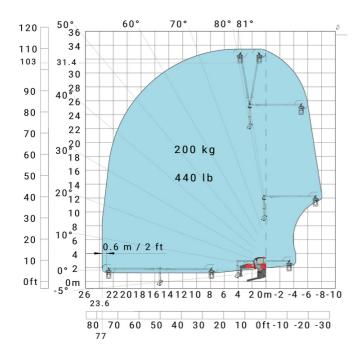

### MRT 2260 e - Load chart

### Machine on lowered stabilisers with 3D positive Metric

Machine on lowered stabilisers with 3D positive / negative  $\ensuremath{\mathsf{Metric}}$ 