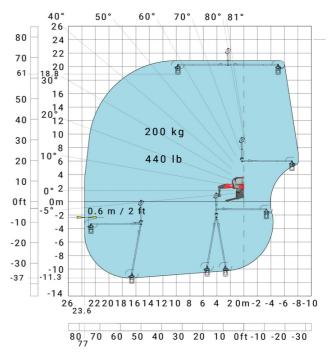

### MRT 2260 e - Load chart

### Machine on lowered stabilisers with 3D positive Metric

Machine on lowered stabilisers with 3D positive / negative  $\ensuremath{\mathsf{Metric}}$ 