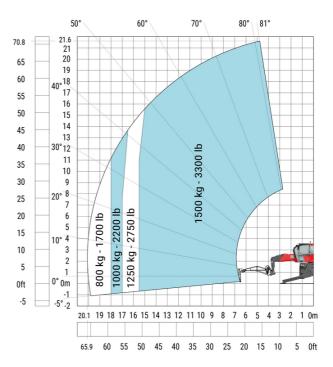

abilisers                     | 112 | 5.30 m  |
| External turning radius (over tyres)              | Wa1 | 4.46 m  |
| Overall width with stabilisers extended           | b7  | 5.79 m  |
| Overall height                                    | h17 | 3.10 m  |
| Frame levelling corrector                         | a9  | +/- 7 ° |
| Ground clearance under front tires on stabilizers | m5  | 0.43 m  |

### MRT 2260 e - Load chart

### Machine on tyres with forks Metric



### Machine on lowered stabilisers with forks (CAF) Metric



Machine on lowered stabilisers with winch 6000 kg (Metric) Machine on lowered stabilisers with 1500 kg jib with winch (Metric)



## Machine on lowered stabilisers with extensible jib with winch (Metric)

Machine on lowered stabilisers with hook 6000 kg (Metric)







Machine on lowered stabilisers with 365 kg platform Metric Machine on lowered stabilisers with 1000 kg platform Metric



### Machine on lowered stabilisers with 3D positive Metric



Machine on lowered stabilisers with 3D positive / negative  $\ensuremath{\mathsf{Metric}}$ 



### Equipment

Additional battery high voltage 65 kWh E-xtra generator 18.4 kW



### Equipment: E-xtra generator 18.4 kW

| Capacities                                  | Metric                    |
|---------------------------------------------|---------------------------|
| Engine oil                                  | 3.40 l                    |
| Fuel tank                                   | 65                        |
| Engine                                      |                           |
| Engine brand /