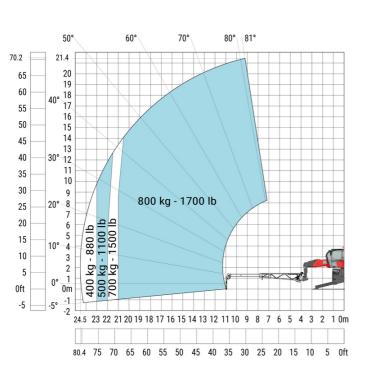

### MRT 2260 e - Load chart

## Machine on lowered stabilisers with extensible jib with winch (Metric)

Machine on lowered stabilisers with hook 6000 kg (Metric)

Machine on lowered stabilisers with 365 kg platform Metric Machine on lowered stabilisers with 1000 kg platform Metric