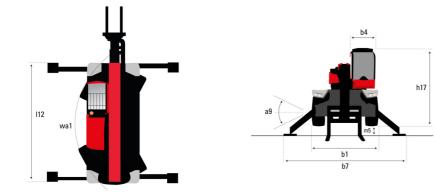

### MRT 2260 e - Dimensional drawing

#### MRT 2260 E Created on October 13, 2023 at 1:26:27 PM UTC

| Other data                                        |     | Metric  |
|---------------------------------------------------|-----|---------|
| Length of frame                                   | 114 | 5.69 m  |
| Wheelbase                                         | у   | 3.05 m  |
| Ground clearance                                  | m4  | 0.38 m  |
| Counterweight offset (turret at 90°)              | a7  | 2.97 m  |
| Tilt-up angle                                     | a4  | 12 °    |
| Tilt-down angle                                   | a5  | 110 °   |
| Overall length at stabilisers                     | 112 | 5.30 m  |
| External turning radius (over tyres)              | Wa1 | 4.46 m  |
| Overall width with stabilisers extended           | b7  | 5.79 m  |
| Overall height                                    | h17 | 3.10 m  |
| Frame levelling corrector                         | a9  | +/- 7 ° |
| Ground clearance under front tires on stabilizers | m5  | 0.43 m  |