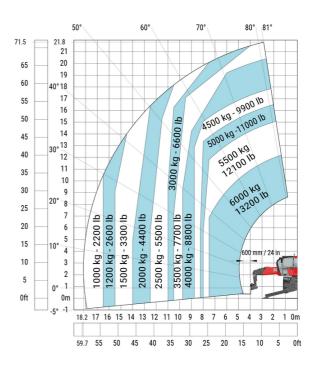

| m4  | 0.38 m  |
| Counterweight offset (turret at 90°)              | a7  | 2.97 m  |
| Tilt-up angle                                     | a4  | 12 °    |
| Tilt-down angle                                   | a5  | 110 °   |
| Overall length at stabilisers                     | 112 | 5.30 m  |
| External turning radius (over tyres)              | Wa1 | 4.46 m  |
| Overall width with stabilisers extended           | b7  | 5.79 m  |
| Overall height                                    | h17 | 3.10 m  |
| Frame levelling corrector                         | a9  | +/- 7 ° |
| Ground clearance under front tires on stabilizers | m5  | 0.43 m  |

### MRT 2260 e - Load chart

### Machine on tyres with forks Metric



### Machine on lowered stabilisers with forks (CAF) Metric



Machine on lowered stabilisers with winch 6000 kg (Metric) Machine on lowered stabilisers with 1500 kg jib with winch (Metric)



## Machine on lowered stabilisers with extensible jib with winch (Metric)

Machine on lowered stabilisers with hook 6000 kg (Metric)







Machine on lowered stabilisers with 365 kg platform Metric Machine on lowered stabilisers with 1000 kg platform Metric



### Machine on lowered stabilisers with 3D positive Metric



Machine on lowered stabilisers with 3D positive / negative  $\ensuremath{\mathsf{Metric}}$ 



### Equipment

Additional battery high voltage 65 kWh E-xtra generator 18.4 kW



### Equipment: E-xtra generator 18.4 kW

| Capacities                                  | Metric                    |
|---------------------------------------------|---