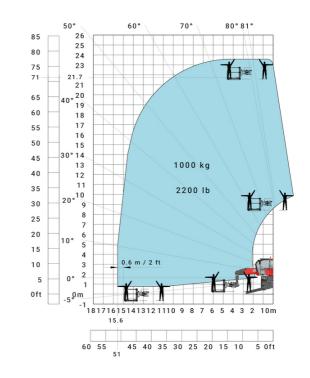

res on stabilizers | m5  | 0.43 m  |

### MRT 2260 e - Load chart

### Machine on tyres with forks Metric



### Machine on lowered stabilisers with forks (CAF) Metric



Machine on lowered stabilisers with winch 6000 kg (Metric) Machine on lowered stabilisers with 1500 kg jib with winch (Metric)



## Machine on lowered stabilisers with extensible jib with winch (Metric)

Machine on lowered stabilisers with hook 6000 kg (Metric)







Machine on lowered stabilisers with 365 kg platform Metric Machine on lowered stabilisers with 1000 kg platform Metric



### Machine on lowered stabilisers with 3D positive Metric



Machine on lowered stabilisers with 3D positive / negative  $\ensuremath{\mathsf{Metric}}$ 



### Equipment

Additional battery high voltage 65 kWh E-xtra generator 18.4 kW



### Equipment: E-xtra generator 18.4 kW

| Capacities                                  | Metric                    |
|---------------------------------------------|---------------------------|
| Engine oil                                  | 3.40 l                    |
| Fuel tank                                   | 65                        |
| Engine                                      |                           |
| Engine brand / norm                         | Yanmar / Stage V / Tier 4 |
| Engine model                                | 3TNV80F-ZXKMU             |
| Number of cylinders - Capacity of cylinders | 3 - 1267 cm <sup>3</sup>  |
| Max. torque                                 | 74.50 Nm                  |
| Power (kW)                                  | 18.40 kW