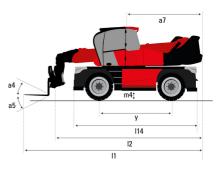

### MRT 2260 e - Dimensional drawing

#### MRT 2260 E Created on October 13, 2023 at 1:26:27 PM UTC

| Other data                                        |     | Metric  |
|---------------------------------------------------|-----|---------|
| Length of frame                                   | 114 | 5.69 m  |
| Wheelbase                                         | у   | 3.05 m  |
| Ground clearance                                  | m4  | 0.38 m  |
| Counterweight offset (turret at 90°)              | a7  | 2.97 m  |
| Tilt-up angle                                     | a4  | 12 °    |
| Tilt-down angle                                   | a5  | 110 °   |
| Overall length at stabilisers                     | 112 | 5.30 m  |
| External turning radius (over tyres)              | Wa1 | 4.46 m  |
| Overall width with stabilisers extended           | b7  | 5.79 m  |
| Overall height                                    | h17 | 3.10 m  |
| Frame levelling corrector                         | a9  | +/- 7 ° |
| Ground clearance under front tires on stabilizers | m5  | 0.43 m  |