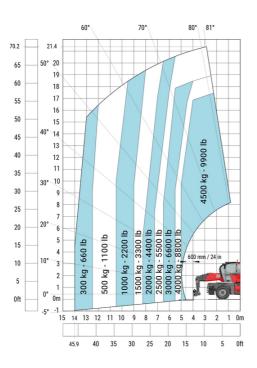

| у   | 3.05 m  |
| Ground clearance                                  | m4  | 0.38 m  |
| Counterweight offset (turret at 90°)              | a7  | 2.97 m  |
| Tilt-up angle                                     | a4  | 12 °    |
| Tilt-down angle                                   | a5  | 110 °   |
| Overall length at stabilisers                     | 112 | 5.30 m  |
| External turning radius (over tyres)              | Wa1 | 4.46 m  |
| Overall width with stabilisers extended           | b7  | 5.79 m  |
| Overall height                                    | h17 | 3.10 m  |
| Frame levelling corrector                         | a9  | +/- 7 ° |
| Ground clearance under front tires on stabilizers | m5  | 0.43 m  |

### MRT 2260 e - Load chart

### Machine on tyres with forks Metric



### Machine on lowered stabilisers with forks (CAF) Metric



Machine on lowered stabilisers with winch 6000 kg (Metric) Machine on lowered stabilisers with 1500 kg jib with winch (Metric)



## Machine on lowered stabilisers with extensible jib with winch (Metric)

Machine on lowered stabilisers with hook 6000 kg (Metric)







Machine on lowered stabilisers with 365 kg platform Metric Machine on lowered stabilisers with 1000 kg platform Metric



### Machine on lowered stabilisers with 3D positive Metric



Machine on lowered stabilisers with 3D positive / negative  $\ensuremath{\mathsf{Metric}}$ 



### Equipment

Additional battery high voltage 65 kWh E-xtra generator 18.4 kW



### Equipment: E-xtra generator 18.4 kW

| Capacities                                  | Metric