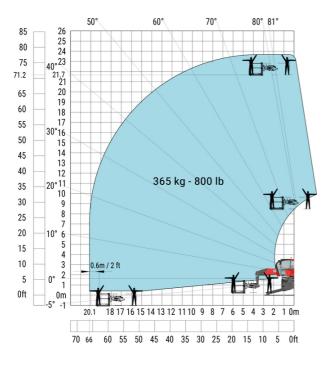

### MRT 2260 e - Load chart

## Machine on lowered stabilisers with extensible jib with winch (Metric)

Machine on lowered stabilisers with hook 6000 kg (Metric)

Machine on lowered stabilisers with 365 kg platform Metric Machine on lowered stabilisers with 1000 kg platform Metric