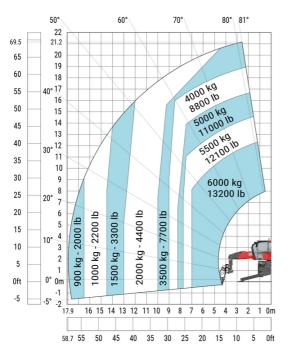

### MRT 2260 e - Load chart

### Machine on lowered stabilisers with forks (CAF) Metric

Machine on lowered stabilisers with winch 6000 kg (Metric) Machine on lowered stabilisers with 1500 kg jib with winch (Metric)