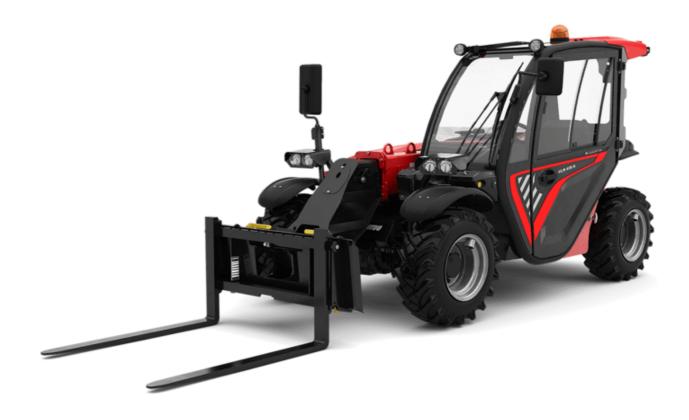

Technical sheet:

# **ULM 415 H**





|                                                                                        | OLM 415 H Clean