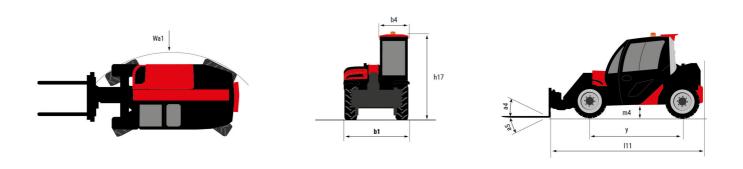

Continuous flow hydraulics                                 | 0         | 0        | -       |
| Speed limiter                                              | 0         | 0        |         |
| Secondary functions                                        |           |          |         |
| 1 pair of pre-fitted Double Action rear hydraulic couplers | 0         | S        | -       |
| Lighting                                                   |           |          |         |
| Poultry farming blue lights (x2)                           | 0         | 0        | -       |
| Security                                                   |           |          |         |
| Sun visor on windshield and roof                           | 0         | S        | -       |

ULM 415 H - Dimensional drawing



### ULM 415 H - Load chart

### Machine on tyres with forks Metric

# 

### Machine on tyres with forks Imperial







### **Head Office**

B.P. 249 - 430 rue de l'Aubinière 44150 Ancenis Cedex - France Tel: +33 (0)2 40 09 10 11 - Fax: +33 (0)2 40 09 10 97 www.manitou.com



This publication provides a description of the configuration versions and options for Manitou products, which may differ for equipment. The equipment presented in this brochure may be part of a series, as an option, or it may not be available, depending on the versions. Manitou reserves the right, at any time and without notice, to amend the specifications described and represented. The specifications provided do not bind the manufacturer. For more details, please contact your Manitou agent. This is not a contractua