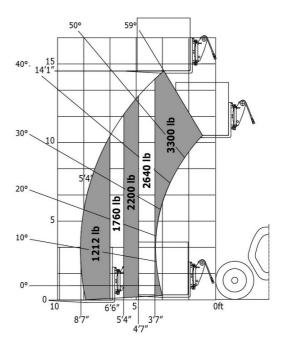

| 0         | 0        |         |
| Secondary functions                                        |           |          |         |
| 1 pair of pre-fitted Double Action rear hydraulic couplers | 0         | S        | -       |
| Lighting                                                   |           |          |         |
| Poultry farming blue lights (x2)                           | 0         | 0        | -       |
| Security                                                   |           |          |         |
| Sun visor on windshield and roof                           | 0         | S        | -       |

ULM 415 H - Dimensional drawing



### ULM 415 H - Load chart

### Machine on tyres with forks Metric

# 

### Machine on tyres with forks Imperial







### **Head Office**

B.P. 249 - 430 rue de l'Aubinière 44150 Ancenis Cedex - France Tel: +33 (0)2 40 09 10 11 - Fax: +33 (0)2 40 09 10 97 www.manitou.com



This publication provides a description of the configuration versions and options for Manitou products, which may differ for equipment. The equipment presented in this brochure may be part of a series, as an option, or it may not be available, depending on the versions. Manitou reserves the right, at any time and without notice, to amend the specifications described and represented. The specifications provided do not bind the manufacturer. For more details, please contact your Manitou agent. This is not a contractually binding document. The presentation of the products is not contractually binding. List of specifications non-exha