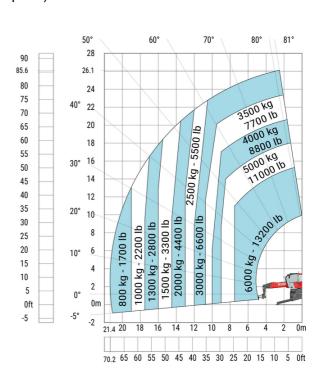

5 in  |

#### MRT 2660 e - Load chart

### Machine on tyres with forks Metric



### Machine on tyres with forks Imperial



#### Machine on lowered stabilisers with forks (CAF) Metric

#### Machine on lowered stabilisers with forks (CAF) Imperial





### Machine on lowered stabilisers with winch 6000 kg (Metric) Machine on lowered stabilisers with winch 6000 kg (Imperial)





Machine on lowered stabilisers with 1500 kg jib with winch Machine on lowered stabilisers with 1500 kg jib with winch (Metric)

(Imperial)





Machine on lowered stabilisers with extensible jib with winch (Metric)

Machine on lowered stabilisers with extensible jib with winch (Imperial)





# Machine on lowered stabilisers with hook 6000 kg (Metric) Machine on lowered stabilisers with hook 6000 kg (Imperial)





# Machine on lowered stabilisers with 365 kg platform Metric Machine on lowered stabilisers with 365 kg platform Imperial





Machine on lowered stabilisers with 1000 kg platform Metric

Machine on lowered stabilisers with 1000 kg platform Imperial





Machine on lowered stabilisers with 3D positive Metric

Machine on lowered stabilisers with 3D positive Imperial





Machine on lowered stabilisers with 3D positive / negative Machine on lowered stabilisers with 3D positive / negative Metric

Imperial





### **Equipment**

## Equipment: E-xtra generator 18.4 kW

| Capacities                                  | Metric                    | Imperial                  |
|---------------------------------------------|---------------------------|---------------------------|
| Engine oil