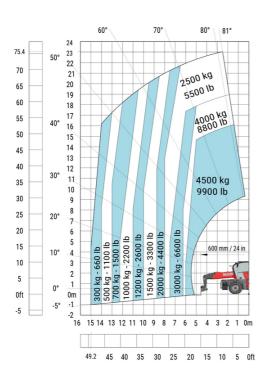

fset (turret at 90°)              | a7  | 2.97 m  | 9 ft 9 in  |
| Tilt-up angle                                     | a4  | 12 °    | 12 °       |
| Tilt-down angle                                   | a5  | 110 °   | 110 °      |
| Overall length at stabilisers                     | l12 | 5.30 m  | 17 ft 5 in |
| External turning radius (over tyres)              | Wa1 | 4.46 m  | 14 ft 8 in |
| Overall width with stabilisers extended           | b7  | 5.79 m  | 19 ft      |
| Overall height                                    | h17 | 3.10 m  | 10 ft 2 in |
| Frame leveling corrector                          | a9  | +/- 7 ° | +/- 7 °    |
| Ground clearance under front tires on stabilizers | m5  | 0.43 m  | 1 ft 5 in  |

#### MRT 2660 e - Load chart

### Machine on tyres with forks Metric



### Machine on tyres with forks Imperial



#### Machine on lowered stabilisers with forks (CAF) Metric

#### Machine on lowered stabilisers with forks (CAF) Imperial





### Machine on lowered stabilisers with winch 6000 kg (Metric) Machine on lowered stabilisers with winch 6000 kg (Imperial)





Machine on lowered stabilisers with 1500 kg jib with winch Machine on lowered stabilisers with 1500 kg jib with winch (Metric)

(Imperial)





Machine on lowered stabilisers with extensible jib with winch (Metric)

Machine on lowered stabilisers with extensible jib with winch (Imperial)





# Machine on lowered stabilisers with hook 6000 kg (Metric) Machine on lowered stabilisers with hook 6000 kg (Imperial)





# Machine on lowered stabilisers with 365 kg platform Metric Machine on lowere