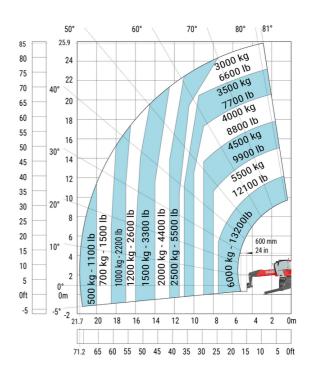

| a5  | 110 °   | 110 °      |
| Overall length at stabilisers                     | l12 | 5.30 m  | 17 ft 5 in |
| External turning radius (over tyres)              | Wa1 | 4.46 m  | 14 ft 8 in |
| Overall width with stabilisers extended           | b7  | 5.79 m  | 19 ft      |
| Overall height                                    | h17 | 3.10 m  | 10 ft 2 in |
| Frame leveling corrector                          | a9  | +/- 7 ° | +/- 7 °    |
| Ground clearance under front tires on stabilizers | m5  | 0.43 m  | 1 ft 5 in  |

#### MRT 2660 e - Load chart

### Machine on tyres with forks Metric



### Machine on tyres with forks Imperial



#### Machine on lowered stabilisers with forks (CAF) Metric

#### Machine on lowered stabilisers with forks (CAF) Imperial





### Machine on lowered stabilisers with winch 6000 kg (Metric) Machine on lowered stabilisers with winch 6000 kg (Imperial)





Machine on lowered stabilisers with 1500 kg jib with winch Machine on lowered stabilisers with 1500 kg jib with winch (Metric)

(Imperial)





Machine on lowered stabilisers with extensible jib with winch (Metric)

Machine on lowered stabilisers with extensible jib with winch (Imperial)





# Machine on lowered stabilisers with hook 6000 kg (Metric) Machine on lowered stabilisers with hook 6000 kg (Imperial)





# Machine on lowered stabilisers with 365 kg platform Metric Machine on lowered stabilisers with 365 kg platform Imperial





Machine on lowered stabilisers with 1000 kg platform Metric

Machine on lowered stabilisers with 1000 kg platform Imperial