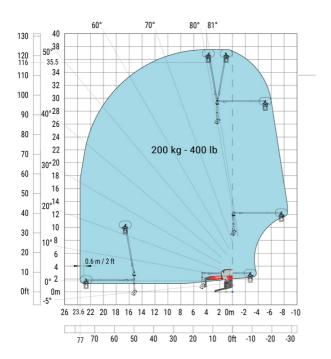

erial)





Machine on lowered stabilisers with 1500 kg jib with winch Machine on lowered stabilisers with 1500 kg jib with winch (Metric)

(Imperial)





Machine on lowered stabilisers with extensible jib with winch (Metric)

Machine on lowered stabilisers with extensible jib with winch (Imperial)





# Machine on lowered stabilisers with hook 6000 kg (Metric) Machine on lowered stabilisers with hook 6000 kg (Imperial)





# Machine on lowered stabilisers with 365 kg platform Metric Machine on lowered stabilisers with 365 kg platform Imperial





Machine on lowered stabilisers with 1000 kg platform Metric

Machine on lowered stabilisers with 1000 kg platform Imperial





Machine on lowered stabilisers with 3D positive Metric

Machine on lowered stabilisers with 3D positive Imperial





Machine on lowered stabilisers with 3D positive / negative Machine on lowered stabilisers with 3D positive / negative Metric

Imperial





### **Equipment**

## Equipment: E-xtra generator 18.4 kW

| Capacities                                  | Metric                    | Imperial                  |
|---------------------------------------------|---------------------------|---------------------------|
| Engine oil                                  | 3.40 l                    | 0.90 US gal               |
| Fuel tank                                   | 65 I                      | 17 US gal                 |
| Engine                                      |                           |                           |
| Engine brand / norm                         | Yanmar / Stage V / Tier 4 | Y