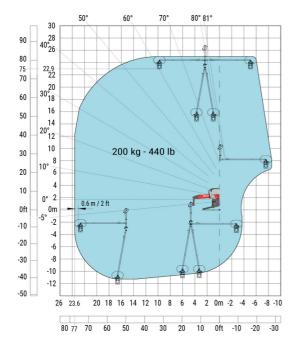

(Imperial)





Machine on lowered stabilisers with extensible jib with winch (Metric)

Machine on lowered stabilisers with extensible jib with winch (Imperial)





# Machine on lowered stabilisers with hook 6000 kg (Metric) Machine on lowered stabilisers with hook 6000 kg (Imperial)





# Machine on lowered stabilisers with 365 kg platform Metric Machine on lowered stabilisers with 365 kg platform Imperial





Machine on lowered stabilisers with 1000 kg platform Metric

Machine on lowered stabilisers with 1000 kg platform Imperial





Machine on lowered stabilisers with 3D positive Metric

Machine on lowered stabilisers with 3D positive Imperial





Machine on lowered stabilisers with 3D positive / negative Machine on lowered stabilisers with 3D positive / negative Metric

Imperial





### **Equipment**

## Equipment: E-xtra generator 18.4 kW

| Capacities                                  | Metric                    | Imperial                  |
|---------------------------------------------|---------------------------|---------------------------|
| Engine oil                                  | 3.40 l                    | 0.90 US gal               |
| Fuel tank                                   | 65 I                      | 17 US gal                 |
| Engine                                      |                           |                           |
| Engine brand / norm                         | Yanmar / Stage V / Tier 4 | Yanmar / Stage V / Tier 4 |
| Engine model                                | 3TNV80F-ZXKMU             | 3TNV80F-ZXKMU             |
| Number