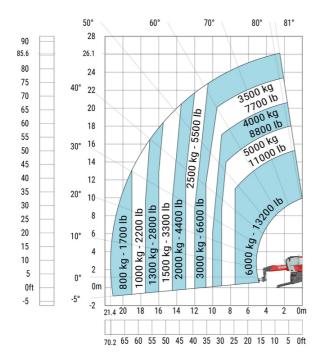

ft 5 in  |

#### MRT 2660 e - Load chart

### Machine on tyres with forks Metric



### Machine on tyres with forks Imperial



#### Machine on lowered stabilisers with forks (CAF) Metric

#### Machine on lowered stabilisers with forks (CAF) Imperial





### Machine on lowered stabilisers with winch 6000 kg (Metric) Machine on lowered stabilisers with winch 6000 kg (Imperial)





Machine on lowered stabilisers with 1500 kg jib with winch Machine on lowered stabilisers with 1500 kg jib with winch (Metric)

(Imperial)





Machine on lowered stabilisers with extensible jib with winch (Metric)

Machine on lowered stabilisers with extensible jib with winch (Imperial)





# Machine on lowered stabilisers with hook 6000 kg (Metric) Machine on lowered stabilisers with hook 6000 kg (Imperial)





# Machine on lowered stabilisers with 365 kg platform Metric Machine on lowered stabilisers with 365 kg platform Imperial





Machine on lowered stabilisers with 1000 kg platform Metric

Machine on lowered stabilisers with 1000 kg platform Imperial





Machine on lowered stabilisers with 3D positive Metric

Machine on lowered stabilisers with 3D positive Imperial





Machine on lowered stabilisers with 3D positive / negative Machine on lowered stabilisers with 3D positive / negative Metric

Imperial





### **Equipment**

## Equipment: E-xtra generator 18.4 kW

| Capacities                                  | Metric                    | Imperial                  |
|---------------------------------------------|---------------------------|---------------------------|
| Engine oil