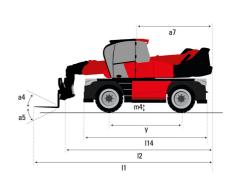

| Standard                                               |

## MRT 2660 e - Dimensional drawing







| Other data                                        |     | Metric  | Imperial   |
|---------------------------------------------------|-----|---------|------------|
| Length of frame                                   | l14 | 5.69 m  | 18 ft 8 in |
| Wheelbase                                         | у   | 3.05 m  | 10 ft      |
| Ground clearance                                  | m4  | 0.38 m  | 1 ft 3 in  |
| Counterweight offset (turret at 90°)              | a7  | 2.97 m  | 9 ft 9 in  |
| Tilt-up angle                                     | a4  | 12 °    | 12 °       |
| Tilt-down angle                                   | a5  | 110 °   | 110 °      |
| Overall length at stabilisers                     | l12 | 5.30 m  | 17 ft 5 in |
| External turning radius (over tyres)