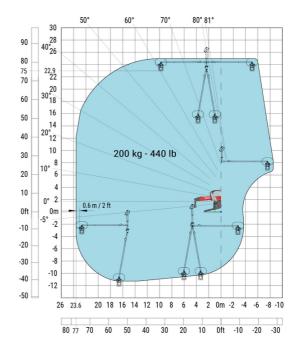

mperial)





Machine on lowered stabilisers with extensible jib with winch (Metric)

Machine on lowered stabilisers with extensible jib with winch (Imperial)





# Machine on lowered stabilisers with hook 6000 kg (Metric) Machine on lowered stabilisers with hook 6000 kg (Imperial)





# Machine on lowered stabilisers with 365 kg platform Metric Machine on lowered stabilisers with 365 kg platform Imperial





Machine on lowered stabilisers with 1000 kg platform Metric

Machine on lowered stabilisers with 1000 kg platform Imperial





Machine on lowered stabilisers with 3D positive Metric

Machine on lowered stabilisers with 3D positive Imperial





Machine on lowered stabilisers with 3D positive / negative Machine on lowered stabilisers with 3D positive / negative Metric

Imperial





### **Equipment**

## Equipment: E-xtra generator 18.4 kW

| Capacities                                  | Metric                    | Imperial                  |
|---------------------------------------------|---------------------------|---------------------------|
| Engine oil                                  | 3.40 l                    | 0.90 US gal               |
| Fuel tank                                   | 65 I                      | 17 US gal                 |
| Engine                                      |                           |                           |
| Engine brand / norm                         | Yanmar / Stage V / Tier 4 | Yanmar / Stage V / Tier 4 |
| Engine model                                | 3TNV80F-ZXKMU             | 3TNV80F-ZXKMU             |
| Number of