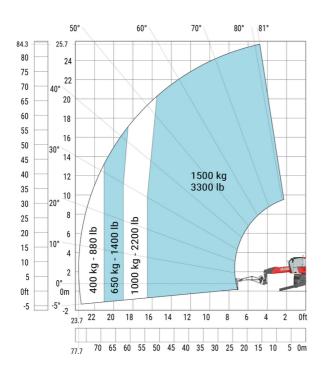

| b7  | 5.79 m  | 19 ft      |
| Overall height                                    | h17 | 3.10 m  | 10 ft 2 in |
| Frame leveling corrector                          | a9  | +/- 7 ° | +/- 7 °    |
| Ground clearance under front tires on stabilizers | m5  | 0.43 m  | 1 ft 5 in  |

#### MRT 2660 e - Load chart

### Machine on tyres with forks Metric



### Machine on tyres with forks Imperial



#### Machine on lowered stabilisers with forks (CAF) Metric

#### Machine on lowered stabilisers with forks (CAF) Imperial





### Machine on lowered stabilisers with winch 6000 kg (Metric) Machine on lowered stabilisers with winch 6000 kg (Imperial)





Machine on lowered stabilisers with 1500 kg jib with winch Machine on lowered stabilisers with 1500 kg jib with winch (Metric)

(Imperial)





Machine on lowered stabilisers with extensible jib with winch (Metric)

Machine on lowered stabilisers with extensible jib with winch (Imperial)





# Machine on lowered stabilisers with hook 6000 kg (Metric) Machine on lowered stabilisers with hook 6000 kg (Imperial)





# Machine on lowered stabilisers with 365 kg platform Metric Machine on lowered stabilisers with 365 kg platform Imperial





Machine on lowered stabilisers with 1000 kg platform Metric

Machine on lowered stabilisers with 1000 kg platform Imperial





Machine on lowered stabilisers with 3D positive Metric

Machine on lowered stabilisers with 3D positive Imperial





Machine on lowered stabilisers with 3D positive / negative Machine on lowered stabilisers with 3D positive / negative Metric

Imperial





### **Eq