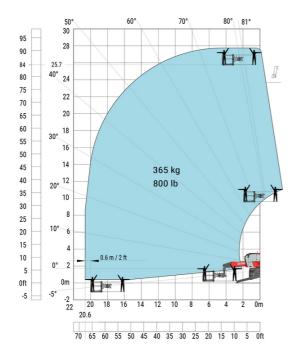

#### Machine on lowered stabilisers with forks (CAF) Metric

#### Machine on lowered stabilisers with forks (CAF) Imperial





### Machine on lowered stabilisers with winch 6000 kg (Metric) Machine on lowered stabilisers with winch 6000 kg (Imperial)





Machine on lowered stabilisers with 1500 kg jib with winch Machine on lowered stabilisers with 1500 kg jib with winch (Metric)

(Imperial)





Machine on lowered stabilisers with extensible jib with winch (Metric)

Machine on lowered stabilisers with extensible jib with winch (Imperial)





# Machine on lowered stabilisers with hook 6000 kg (Metric) Machine on lowered stabilisers with hook 6000 kg (Imperial)





# Machine on lowered stabilisers with 365 kg platform Metric Machine on lowered stabilisers with 365 kg platform Imperial





Machine on lowered stabilisers with 1000 kg platform Metric

Machine on lowered stabilisers with 1000 kg platform Imperial





Machine on lowered stabilisers with 3D positive Metric

Machine on lowered stabilisers with 3D positive Imperial





Machine on lowered stabilisers with 3D positive / negative Machine on lowered stabilisers with 3D positive / negative Metric

Imperial





### **Equipment**

## Equipment: E-xtra generator 18.4 kW

| Capacities                                  | Metric                    | Imperial                  |
|---------------------------------------------|---------------------------|---------------------------|
| Engine oil                                  | 3.40 l                    | 0.90 US gal               |
| Fuel tank