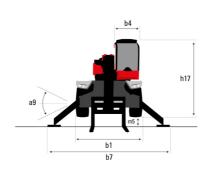

| Standard                                               |

## MRT 2660 e - Dimensional drawing







| Other data                                        |     | Metric  | Imperial   |
|---------------------------------------------------|-----|---------|------------|
| Length of frame                                   | l14 | 5.69 m  | 18 ft 8 in |
| Wheelbase                                         | у   | 3.05 m  | 10 ft      |
| Ground clearance                                  | m4  | 0.38 m  | 1 ft 3 in  |
| Counterweight offset (turret at 90°)              | a7  | 2.97 m  | 9 ft 9 in  |
| Tilt-up angle                                     | a4  | 12 °    | 12 °       |
| Tilt-down angle                                   | a5  | 110 °   | 110 °      |
| Overall length at stabilisers                     | l12 | 5.30 m  | 17 ft 5 in |
| External turning radius (over tyres)