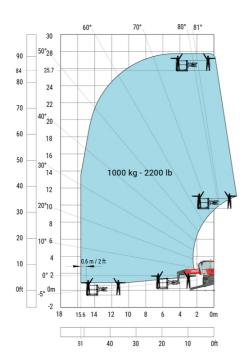

### Machine on lowered stabilisers with winch 6000 kg (Metric) Machine on lowered stabilisers with winch 6000 kg (Imperial)





Machine on lowered stabilisers with 1500 kg jib with winch Machine on lowered stabilisers with 1500 kg jib with winch (Metric)

(Imperial)





Machine on lowered stabilisers with extensible jib with winch (Metric)

Machine on lowered stabilisers with extensible jib with winch (Imperial)





# Machine on lowered stabilisers with hook 6000 kg (Metric) Machine on lowered stabilisers with hook 6000 kg (Imperial)





# Machine on lowered stabilisers with 365 kg platform Metric Machine on lowered stabilisers with 365 kg platform Imperial





Machine on lowered stabilisers with 1000 kg platform Metric

Machine on lowered stabilisers with 1000 kg platform Imperial





Machine on lowered stabilisers with 3D positive Metric

Machine on lowered stabilisers with 3D positive Imperial





Machine on lowered stabilisers with 3D positive / negative Machine on lowered stabilisers with 3D positive / negative Metric

Imperial





### **Equipment**

## Equipment: E-xtra generator 18.4 kW

| Capacities                                  | Metric                    | Imperial                  |
|---------------------------------------------|---------------------------|---------------------------|
| Engine oil                                  | 3.40 l                    | 0.90 US gal               |
| Fuel tank                                   | 65 I                      | 17 US gal                 |
| Engine                                      |