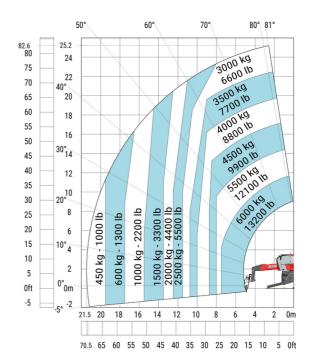

17 ft 5 in |
| External turning radius (over tyres)              | Wa1 | 4.46 m  | 14 ft 8 in |
| Overall width with stabilisers extended           | b7  | 5.79 m  | 19 ft      |
| Overall height                                    | h17 | 3.10 m  | 10 ft 2 in |
| Frame leveling corrector                          | a9  | +/- 7 ° | +/- 7 °    |
| Ground clearance under front tires on stabilizers | m5  | 0.43 m  | 1 ft 5 in  |

#### MRT 2660 e - Load chart

### Machine on tyres with forks Metric



### Machine on tyres with forks Imperial



#### Machine on lowered stabilisers with forks (CAF) Metric

#### Machine on lowered stabilisers with forks (CAF) Imperial





### Machine on lowered stabilisers with winch 6000 kg (Metric) Machine on lowered stabilisers with winch 6000 kg (Imperial)





Machine on lowered stabilisers with 1500 kg jib with winch Machine on lowered stabilisers with 1500 kg jib with winch (Metric)

(Imperial)





Machine on lowered stabilisers with extensible jib with winch (Metric)

Machine on lowered stabilisers with extensible jib with winch (Imperial)





# Machine on lowered stabilisers with hook 6000 kg (Metric) Machine on lowered stabilisers with hook 6000 kg (Imperial)





# Machine on lowered stabilisers with 365 kg platform Metric Machine on lowered stabilisers with 365 kg platform Imperial





Machine on lowered stabilisers with 1000 kg platform Metric

Machine on lowered stabilisers with 1000 kg platform Imperial





Machine on lowered stabilisers with 3D positive Metric

Machine on lowered stabilisers with 3D positive Imperial





Machin