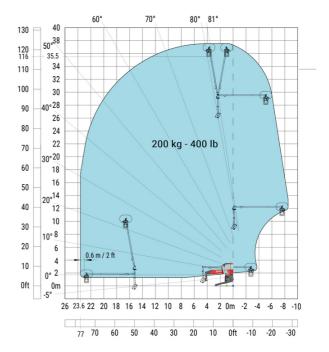

ial)





Machine on lowered stabilisers with 1500 kg jib with winch Machine on lowered stabilisers with 1500 kg jib with winch (Metric)

(Imperial)





Machine on lowered stabilisers with extensible jib with winch (Metric)

Machine on lowered stabilisers with extensible jib with winch (Imperial)





# Machine on lowered stabilisers with hook 6000 kg (Metric) Machine on lowered stabilisers with hook 6000 kg (Imperial)





# Machine on lowered stabilisers with 365 kg platform Metric Machine on lowered stabilisers with 365 kg platform Imperial





Machine on lowered stabilisers with 1000 kg platform Metric

Machine on lowered stabilisers with 1000 kg platform Imperial





Machine on lowered stabilisers with 3D positive Metric

Machine on lowered stabilisers with 3D positive Imperial





Machine on lowered stabilisers with 3D positive / negative Machine on lowered stabilisers with 3D positive / negative Metric

Imperial





### **Equipment**

## Equipment: E-xtra generator 18.4 kW

| Capacities                                  | Metric                    | Imperial                  |
|---------------------------------------------|---------------------------|---------------------------|
| Engine oil                                  | 3.40 l                    | 0.90 US gal               |
| Fuel tank                                   | 65 I                      | 17 US gal                 |
| Engine                                      |                           |                           |
| Engine brand / norm                         | Yanmar / Stage V / Tier 4 | Yan