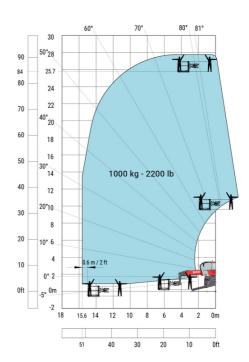

## Machine on lowered stabilisers with winch 6000 kg (Metric) Machine on lowered stabilisers with winch 6000 kg (Imperial)





Machine on lowered stabilisers with 1500 kg jib with winch Machine on lowered stabilisers with 1500 kg jib with winch (Metric)

(Imperial)





Machine on lowered stabilisers with extensible jib with winch (Metric)

Machine on lowered stabilisers with extensible jib with winch (Imperial)





# Machine on lowered stabilisers with hook 6000 kg (Metric) Machine on lowered stabilisers with hook 6000 kg (Imperial)





# Machine on lowered stabilisers with 365 kg platform Metric Machine on lowered stabilisers with 365 kg platform Imperial





Machine on lowered stabilisers with 1000 kg platform Metric

Machine on lowered stabilisers with 1000 kg platform Imperial





Machine on lowered stabilisers with 3D positive Metric

Machine on lowered stabilisers with 3D positive Imperial





Machine on lowered stabilisers with 3D positive / negative Machine on lowered stabilisers with 3D positive / negative Metric

Imperial





### **Equipment**

## Equipment: E-xtra generator 18.4 kW

| Capacities                                  | Metric                    | Imperial                  |
|---------------------------------------------|---------------------------|---------------------------|
| Engine oil                                  | 3.40 l                    | 0.90 US gal               |
| Fuel tank                                   | 65 I                      | 17 US gal                 |
| Engine                                      |