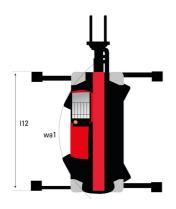

| Standard                                               |

## MRT 2660 e - Dimensional drawing







| Other data                                        |     | Metric  | Imperial   |
|---------------------------------------------------|-----|---------|------------|
| Length of frame                                   | l14 | 5.69 m  | 18 ft 8 in |
| Wheelbase                                         | у   | 3.05 m  | 10 ft      |
| Ground clearance                                  | m4  | 0.38 m  | 1 ft 3 in  |
| Counterweight offset (turret at 90°)              | a7  | 2.97 m  | 9 ft 9 in  |
| Tilt-up angle                                     | a4  | 12 °    | 12 °       |
| Tilt-down angle                                   | a5  | 110 °   | 110 °      |
| Overall length at stabilisers                     | l12 | 5.30 m  | 17 ft 5 in |
| External turning radius (over tyres)