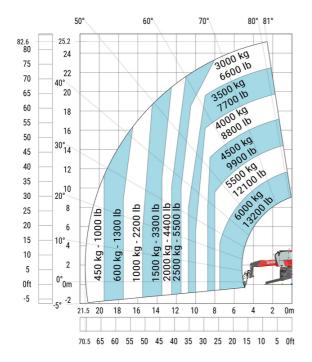

| 17 ft 5 in |
| External turning radius (over tyres)              | Wa1 | 4.46 m  | 14 ft 8 in |
| Overall width with stabilisers extended           | b7  | 5.79 m  | 19 ft      |
| Overall height                                    | h17 | 3.10 m  | 10 ft 2 in |
| Frame leveling corrector                          | a9  | +/- 7 ° | +/- 7 °    |
| Ground clearance under front tires on stabilizers | m5  | 0.43 m  | 1 ft 5 in  |

#### MRT 2660 e - Load chart

### Machine on tyres with forks Metric



### Machine on tyres with forks Imperial



#### Machine on lowered stabilisers with forks (CAF) Metric

#### Machine on lowered stabilisers with forks (CAF) Imperial





### Machine on lowered stabilisers with winch 6000 kg (Metric) Machine on lowered stabilisers with winch 6000 kg (Imperial)





Machine on lowered stabilisers with 1500 kg jib with winch Machine on lowered stabilisers with 1500 kg jib with winch (Metric)

(Imperial)





Machine on lowered stabilisers with extensible jib with winch (Metric)

Machine on lowered stabilisers with extensible jib with winch (Imperial)





# Machine on lowered stabilisers with hook 6000 kg (Metric) Machine on lowered stabilisers with hook 6000 kg (Imperial)





# Machine on lowered stabilisers with 365 kg platform Metric Machine on lowered stabilisers with 365 kg platform Imperial





Machine on lowered stabilisers with 1000 kg platform Metric

Machine on lowered stabilisers with 1000 kg platform Imperial





Machine on lowered stabilisers with 3D positive Metric

Machine on lowered stabilisers with 3D positive Imperial





Mach