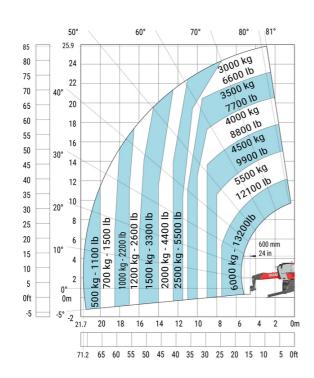

| a5  | 110 °   | 110 °      |
| Overall length at stabilisers                     | l12 | 5.30 m  | 17 ft 5 in |
| External turning radius (over tyres)              | Wa1 | 4.46 m  | 14 ft 8 in |
| Overall width with stabilisers extended           | b7  | 5.79 m  | 19 ft      |
| Overall height                                    | h17 | 3.10 m  | 10 ft 2 in |
| Frame leveling corrector                          | a9  | +/- 7 ° | +/- 7 °    |
| Ground clearance under front tires on stabilizers | m5  | 0.43 m  | 1 ft 5 in  |

#### MRT 2660 e - Load chart

### Machine on tyres with forks Metric



### Machine on tyres with forks Imperial



#### Machine on lowered stabilisers with forks (CAF) Metric

#### Machine on lowered stabilisers with forks (CAF) Imperial





### Machine on lowered stabilisers with winch 6000 kg (Metric) Machine on lowered stabilisers with winch 6000 kg (Imperial)





Machine on lowered stabilisers with 1500 kg jib with winch Machine on lowered stabilisers with 1500 kg jib with winch (Metric)

(Imperial)





Machine on lowered stabilisers with extensible jib with winch (Metric)

Machine on lowered stabilisers with extensible jib with winch (Imperial)





# Machine on lowered stabilisers with hook 6000 kg (Metric) Machine on lowered stabilisers with hook 6000 kg (Imperial)





# Machine on lowered stabilisers with 365 kg platform Metric Machine on lowered stabilisers with 365 kg platform Imperial





Machine on lowered stabilisers with 1000 kg platform Metric

Machine on lowered stabilisers with 1000 kg platform Imperia