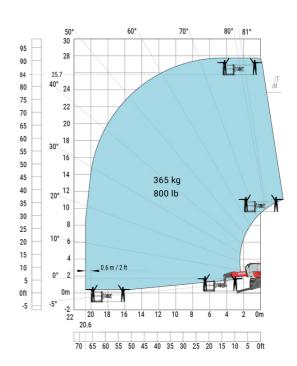

### Machine on lowered stabilisers with forks (CAF) Metric

#### Machine on lowered stabilisers with forks (CAF) Imperial





### Machine on lowered stabilisers with winch 6000 kg (Metric) Machine on lowered stabilisers with winch 6000 kg (Imperial)





Machine on lowered stabilisers with 1500 kg jib with winch Machine on lowered stabilisers with 1500 kg jib with winch (Metric)

(Imperial)





Machine on lowered stabilisers with extensible jib with winch (Metric)

Machine on lowered stabilisers with extensible jib with winch (Imperial)





# Machine on lowered stabilisers with hook 6000 kg (Metric) Machine on lowered stabilisers with hook 6000 kg (Imperial)





# Machine on lowered stabilisers with 365 kg platform Metric Machine on lowered stabilisers with 365 kg platform Imperial





Machine on lowered stabilisers with 1000 kg platform Metric

Machine on lowered stabilisers with 1000 kg platform Imperial





Machine on lowered stabilisers with 3D positive Metric

Machine on lowered stabilisers with 3D positive Imperial





Machine on lowered stabilisers with 3D positive / negative Machine on lowered stabilisers with 3D positive / negative Metric

Imperial





### **Equipment**

## Equipment: E-xtra generator 18.4 kW

| Capacities                                  | Metric                    | Imperial                  |
|---------------------------------------------|---------------------------|---------------------------|
| Engine oil                                  | 3.40 l                    | 0.90 US gal               |
| Fuel tank