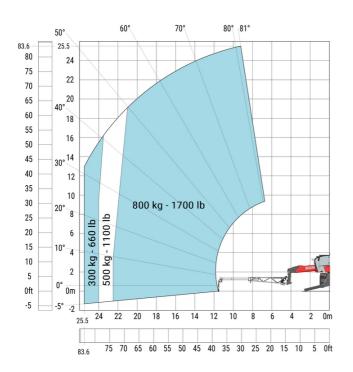

| a9  | +/- 7 ° | +/- 7 °    |
| Ground clearance under front tires on stabilizers | m5  | 0.43 m  | 1 ft 5 in  |

#### MRT 2660 e - Load chart

### Machine on tyres with forks Metric



### Machine on tyres with forks Imperial



#### Machine on lowered stabilisers with forks (CAF) Metric

#### Machine on lowered stabilisers with forks (CAF) Imperial





### Machine on lowered stabilisers with winch 6000 kg (Metric) Machine on lowered stabilisers with winch 6000 kg (Imperial)





Machine on lowered stabilisers with 1500 kg jib with winch Machine on lowered stabilisers with 1500 kg jib with winch (Metric)

(Imperial)





Machine on lowered stabilisers with extensible jib with winch (Metric)

Machine on lowered stabilisers with extensible jib with winch (Imperial)





# Machine on lowered stabilisers with hook 6000 kg (Metric) Machine on lowered stabilisers with hook 6000 kg (Imperial)





# Machine on lowered stabilisers with 365 kg platform Metric Machine on lowered stabilisers with 365 kg platform Imperial





Machine on lowered stabilisers with 1000 kg platform Metric

Machine on lowered stabilisers with 1000 kg platform Imperial





Machine on lowered stabilisers with 3D positive Metric

Machine on lowered stabilisers with 3D positive Imperial





Machine on lowered stabilisers with 3D positive / negative Machine on lowered stabilisers with 3D positive / negative Metric

Imperial





### **Equipment**

## Equipment: E-xtra generator 18.4 kW

| Capacities                                  | Metric                    | Imperial