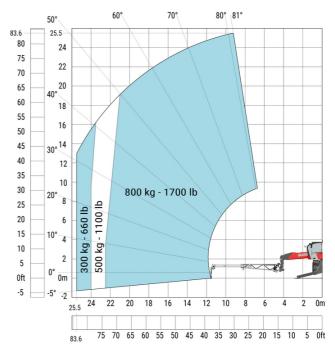

| a9  | +/- 7 ° | +/- 7 °    |
| Ground clearance under front tires on stabilizers | m5  | 0.43 m  | 1 ft 5 in  |

#### MRT 2660 e - Load chart

### Machine on tyres with forks Metric



### Machine on tyres with forks Imperial



#### Machine on lowered stabilisers with forks (CAF) Metric

#### Machine on lowered stabilisers with forks (CAF) Imperial





### Machine on lowered stabilisers with winch 6000 kg (Metric) Machine on lowered stabilisers with winch 6000 kg (Imperial)





Machine on lowered stabilisers with 1500 kg jib with winch Machine on lowered stabilisers with 1500 kg jib with winch (Metric)

(Imperial)





Machine on lowered stabilisers with extensible jib with winch (Metric)

Machine on lowered stabilisers with extensible jib with winch (Imperial)





# Machine on lowered stabilisers with hook 6000 kg (Metric) Machine on lowered stabilisers with hook 6000 kg (Imperial)





# Machine on lowered stabilisers with 365 kg platform Metric Machine on lowered stabilisers with 365 kg platform Imperial





Machine on lowered stabilisers with 1000 kg platform Metric

Machine on lowered stabilisers with 1000 kg platform Imperial





Machine on lowered stabilisers with 3D positive Metric

Machine on lowered stabilisers with 3D positive Imperial





Machine on lowered stabilisers with 3D positive / negative Machine on lowered stabilisers with 3D positive / negative Metric

Imperial





### **Equipment**

## Equipment: E-xtra generator 18.4 kW

| Capacities                                  | Metric                    | Imperial