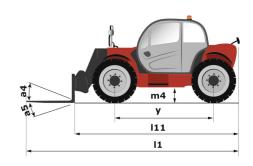

|          | 103 dB                         |

## MT 930 H - Dimensional drawing







### MT 930 H - Load chart

### Machine on tyres with forks Metric







#### **Head Office**

B.P. 249 - 430 rue de l'Aubinière 44150 Ancenis Cedex - France Tel: +33 (0)2 40 09 10 11 - Fax: +33 (0)2 40 09 10 97 www.manitou.com



This publication provides a description of the configuration versions and options for Manitou products, which may differ for equipment. The equipment presented in this brochure may be part of a series, as an option, or it may not be available, depending on the versions. Manitou reserves the right, at any time and without notice, to amend the specifications described and represented. The specifications provided do not bind the manufacturer. For more details, please contact your Manitou agent. This is not a contractually binding document. The presentation of the