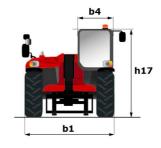

|          | 103 dB                         |

## MT 930 H - Dimensional drawing







### MT 930 H - Load chart

### Machine on tyres with forks Metric







#### **Head Office**

B.P. 249 - 430 rue de l'Aubinière 44150 Ancenis Cedex - France Tel: +33 (0)2 40 09 10 11 - Fax: +33 (0)2 40 09 10 97 www.manitou.com



This publication provides a description of the configuration versions and options for Manitou products, which may differ for equipment. The equipment presented in this brochure may be part of a series, as an option, or it may not be available, depending on the versions. Manitou reserves the right, at any time and without notice, to amend the specifications described and represented. The specifications provided do not bind the manufacturer. For more details, please contact your Manitou agent. This is not a contractually binding document. The presentation of th