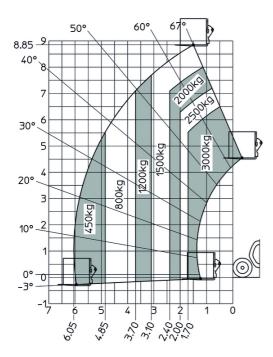

|          | 103 dB                         |

## MT 930 H - Dimensional drawing







### MT 930 H - Load chart

### Machine on tyres with forks Metric







#### **Head Office**

B.P. 249 - 430 rue de l'Aubinière 44150 Ancenis Cedex - France Tel: +33 (0)2 40 09 10 11 - Fax: +33 (0)2 40 09 10 97 www.manitou.com



This publication provides a description of the configuration versions and options for Manitou products, which may differ for equipment. The equipment presented in this brochure may be part of a series, as an option, or it may not be available, depending on the versions. Manitou reserves the right, at any time and without notice, to amend the specifications described and represented. The specifications provided do not bind the manufacturer. For more details, please contact your Manitou agent. This is not a contractually binding document. The presentation of the products is not contractually binding. List of specifications non-exh