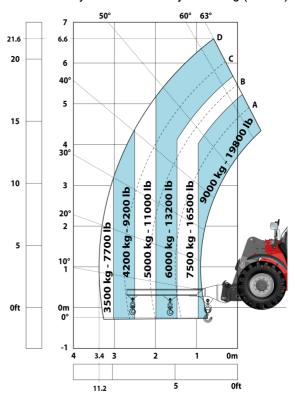

| ROPS - FOPS level 2 cab<br>JSM                         |

## MHT 790 ST5 - Dimensional drawing







#### MHT 790 ST5 - Load chart

#### Machine on tyres with forks LC 600 mm Metric



### Machine on tyres with 3-hook jib 9000 kg (Metric)



Machine on tyres with platform Metric



Machine on tyres with tyre handler TH 49 (Metric)



Machine on tyres with cylinder handler CH 4 (Metric)







#### **Head Office**

B.P. 249 - 430 rue de l'Aubinière 44150 Ancenis Cedex - France Tel: +33 (0)2 40 09 10 11 - Fax: +33 (0)2 40 09 10 97 www.manitou.com



This publication provides a description of the configuration versions and options for Manitou products, which may differ for equipment. The equipment presented in this brochure may be part of a series, as an option, or it may not be available, depending on the versions. Manitou reserves the right, at any time and without notice, to amend the specifications described and represented. The specifications provided do not bind the manufacturer. For more details, please contact your Mani