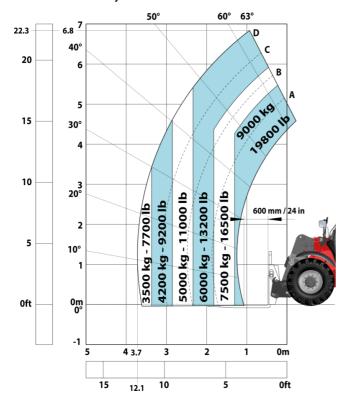

| ROPS - FOPS level 2 cab<br>JSM                         |

## MHT 790 ST5 - Dimensional drawing







#### MHT 790 ST5 - Load chart

#### Machine on tyres with forks LC 600 mm Metric



### Machine on tyres with 3-hook jib 9000 kg (Metric)



Machine on tyres with platform Metric



Machine on tyres with tyre handler TH 49 (Metric)



Machine on tyres with cylinder handler CH 4 (Metric)







#### **Head Office**

B.P. 249 - 430 rue de l'Aubinière 44150 Ancenis Cedex - France Tel: +33 (0)2 40 09 10 11 - Fax: +33 (0)2 40 09 10 97 www.manitou.com



This publication provides a description of the configuration versions and options for Manitou products, which may differ for equipment. The equipment presented in this brochure may be part of a series, as an option, or it may not be available, depending on the versions. Manitou reserves the right, at any time and without notice, to amend the specifications described and represented. The specifications provided do not bind the