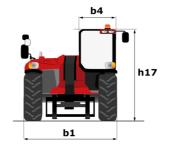

| ROPS - FOPS level 2 cab<br>JSM                         |

## MHT 790 ST5 - Dimensional drawing







#### MHT 790 ST5 - Load chart

#### Machine on tyres with forks LC 600 mm Metric



### Machine on tyres with 3-hook jib 9000 kg (Metric)



Machine on tyres with platform Metric



Machine on tyres with tyre handler TH 49 (Metric)



Machine on tyres with cylinder handler CH 4 (Metric)







#### **Head Office**

B.P. 249 - 430 rue de l'Aubinière 44150 Ancenis Cedex - France Tel: +33 (0)2 40 09 10 11 - Fax: +33 (0)2 40 09 10 97 www.manitou.com



This publication provides a description of the configuration versions and options for Manitou products, which may differ for equipment. The equipment presented in this brochure may be part of a series, as an option, or it may not be available, depending on the versions. Manitou reserves the right, at any time and without notice, to amend the