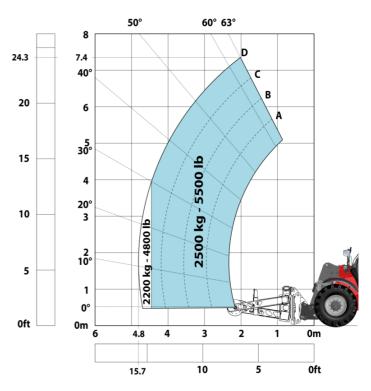

| ROPS - FOPS level 2 cab<br>JSM                         |

## MHT 790 ST5 - Dimensional drawing







#### MHT 790 ST5 - Load chart

#### Machine on tyres with forks LC 600 mm Metric



### Machine on tyres with 3-hook jib 9000 kg (Metric)



Machine on tyres with platform Metric



Machine on tyres with tyre handler TH 49 (Metric)



Machine on tyres with cylinder handler CH 4 (Metric)







#### **Head Office**

B.P. 249 - 430 rue de l'Aubinière 44150 Ancenis Cedex - France Tel: +33 (0)2 40 09 10 11 - Fax: +33 (0)2 40 09 10 97 www.manitou.com



This publication provides a description of the configuration versions and options for Manitou products, which may differ for equipment. The equipment presented in this brochure may be part of a series, as an option, or it may not be available, depending on the versions. Manitou reserves the right, at any time and without notice, to amend the specifications described and represented. The specifications provided do not bind the manufacturer. For more details, please contact your Manitou agent. This is not a contractually binding document. The presentation of the products is n