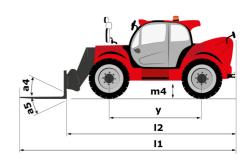

| ROPS - FOPS level 2 cab<br>JSM                         |

## MHT 790 ST5 - Dimensional drawing







#### MHT 790 ST5 - Load chart

#### Machine on tyres with forks LC 600 mm Metric



### Machine on tyres with 3-hook jib 9000 kg (Metric)



Machine on tyres with platform Metric



Machine on tyres with tyre handler TH 49 (Metric)



Machine on tyres with cylinder handler CH 4 (Metric)







#### **Head Office**

B.P. 249 - 430 rue de l'Aubinière 44150 Ancenis Cedex - France Tel: +33 (0)2 40 09 10 11 - Fax: +33 (0)2 40 09 10 97 www.manitou.com



This publication provides a description of the configuration versions and options for Manitou products, which may differ for equipment. The equipment presented in this brochure may be part of a series, as an option, or it may not be available, depending on the versions. Manitou reserves the right, at any time and without notice, to amend the s