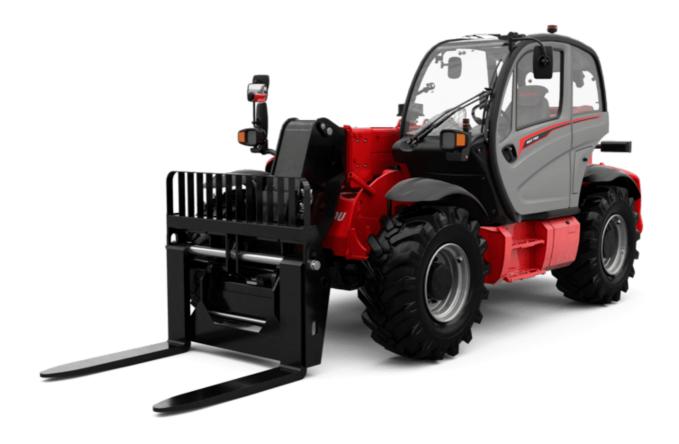

Technical sheet:

# **MHT 790 ST5**





| Capacities