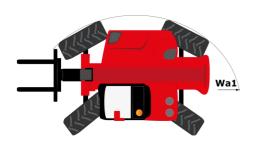

| ROPS - FOPS level 2 cab<br>JSM                         |

## MHT 790 ST5 - Dimensional drawing







#### MHT 790 ST5 - Load chart

#### Machine on tyres with forks LC 600 mm Metric



### Machine on tyres with 3-hook jib 9000 kg (Metric)



Machine on tyres with platform Metric



Machine on tyres with tyre handler TH 49 (Metric)



Machine on tyres with cylinder handler CH 4 (Metric)







#### **Head Office**

B.P. 249 - 430 rue de l'Aubinière 44150 Ancenis Cedex - France Tel: +33 (0)2 40 09 10 11 - Fax: +33 (0)2 40 09 10 97 www.manitou.com



This publication provides a description of the configuration versions and options for Manitou products, which may differ for equipment. The equipment presented in this brochure may be part of a series, as an option, or it may not be available, depending on the versions. Manitou reserves the right, at any time and without notice, to amend t