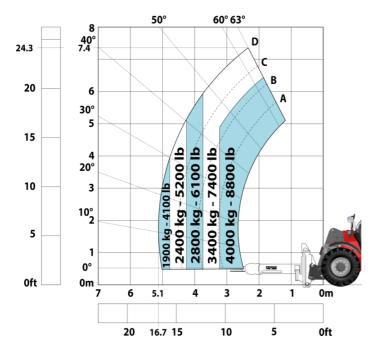

| ROPS - FOPS level 2 cab<br>JSM                         |

## MHT 790 ST5 - Dimensional drawing







#### MHT 790 ST5 - Load chart

#### Machine on tyres with forks LC 600 mm Metric



### Machine on tyres with 3-hook jib 9000 kg (Metric)



Machine on tyres with platform Metric



Machine on tyres with tyre handler TH 49 (Metric)



Machine on tyres with cylinder handler CH 4 (Metric)







#### **Head Office**

B.P. 249 - 430 rue de l'Aubinière 44150 Ancenis Cedex - France Tel: +33 (0)2 40 09 10 11 - Fax: +33 (0)2 40 09 10 97 www.manitou.com



This publication provides a description of the configuration versions and options for Manitou products, which may differ for equipment. The equipment presented in this brochure may be part of a series, as an option, or it may not be available, depending on the versions. Manitou reserves the right, at any time and without notice, to amend the specifications described and represented. The specifications provided do not bind the manufacturer. For more details, please contact your Manitou agent. This is not a contractually binding document. The presentation of the products is not contractually binding. List of specifications non-exh