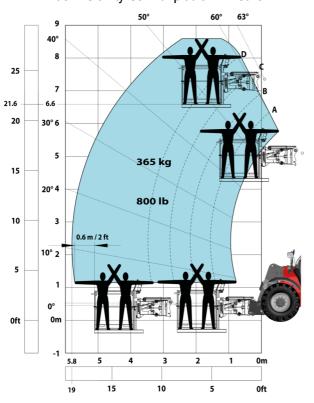

| ROPS - FOPS level 2 cab<br>JSM                         |

## MHT 790 ST5 - Dimensional drawing







#### MHT 790 ST5 - Load chart

#### Machine on tyres with forks LC 600 mm Metric



### Machine on tyres with 3-hook jib 9000 kg (Metric)



Machine on tyres with platform Metric



Machine on tyres with tyre handler TH 49 (Metric)



Machine on tyres with cylinder handler CH 4 (Metric)







#### **Head Office**

B.P. 249 - 430 rue de l'Aubinière 44150 Ancenis Cedex - France Tel: +33 (0)2 40 09 10 11 - Fax: +33 (0)2 40 09 10 97 www.manitou.com



This publication provides a description of the configuration versions and options for Manitou products, which may differ for equipment. The equipment presented in this brochure may be part of a series, as an option, or it may not be available, depending on the versions. Manitou reserves the right, at any time and without notice, to amend the specifications described and represented. The specifications provided do not bind the manufacturer. For more details, please contact your Manitou agent. This is not a contractually bi