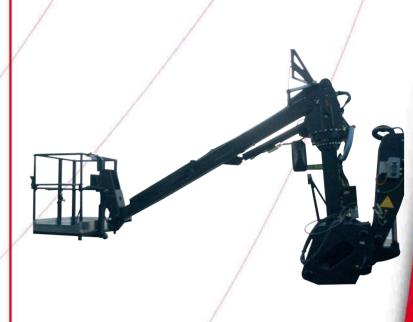

## **Description:**

Description: Personnel platform with  $90^\circ + 90^\circ$  rotation assembled on a telescopic boom (closed: 4,5 m; open: 6,8 m). The boom is equipped with a turntable that allows the platform to turn 340° without moving the machine. The attachments can be connected in two positions: one increases the range of the machine by 10 m in height, whereas the other allows the machine to work below ground level.

Specifications: -Maximum load: 200 Kg -Maximum number of people: 2. -Platform dimension: 1,1 m x 0,8 m -340° hydraulic rotation.

Safety features: -Boom position sensor