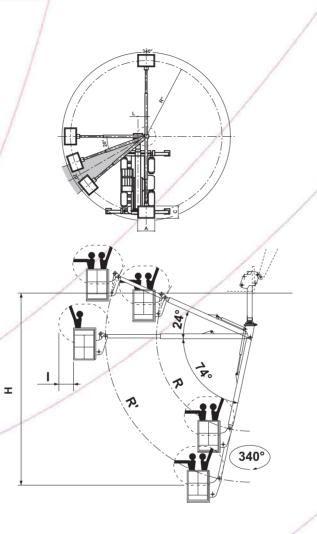

## **AERIAL JIB 2**

| CHARACTERISTICS |            |                |      |     |      |      |      |      |      |     |     |      |      |            |         |
|-----------------|------------|----------------|------|-----|------|------|------|------|------|-----|-----|------|------|------------|---------|
| DESCRIPTION     | LOAD LIMIT | OVERALL LENGTH |      |     |      |      |      |      |      |     |     |      |      | WEIGHT     |         |
|                 |            | Α              | В    | С   | D    | E    | F    | G    | Н    | Ι   | L   | R    | R'   | <b>R</b> " |         |
| AERIAL JIB 2    | 200 KG     | 1120           | 4468 | 800 | 9930 | 3210 | 6810 | 2000 | 6440 | 600 | 490 | 3300 | 5100 | 5810       | 1100 KG |

## **Description:**

Description: Personnel platform with  $90^\circ + 90^\circ$  rotation assembled on a telescopic boom (closed: 4,5 m; open: 6,8 m). The boom is equipped with a turntable that allows the platform to turn 340° without moving the machine. The attachments can be connected in two positions: one increases the range of the machine by 10 m in height, whereas the other allows the machine to work below ground level.

Specifications: -Maximum load: 200 Kg -Maximum number of people: 2. -Platform dimension: 1,1 m x 0,8 m -340° hydraulic rotation.

Safety features: -Boom position sensor