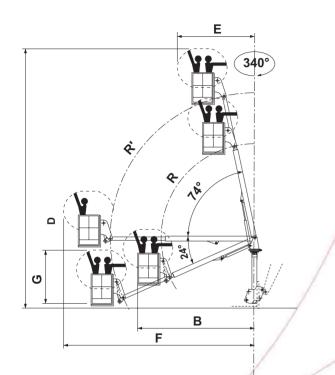

## **AERIAL JIB 2**

| CHARACTERISTICS |            |                |      |     |      |      |      |      |      |     |     |      |      |            |         |
|-----------------|------------|----------------|------|-----|------|------|------|------|------|-----|-----|------|------|------------|---------|
| DESCRIPTION     | LOAD LIMIT | OVERALL LENGTH |      |     |      |      |      |      |      |     |     |      |      | WEIGHT     |         |
|                 |            | Α              | В    | С   | D    | E    | F    | G    | Н    | Ι   | L   | R    | R'   | <b>R</b> " |         |
| AERIAL JIB 2    | 200 KG     | 1120           | 4468 | 800 | 9930 | 3210 | 6810 | 2000 | 6440 | 600 | 490 | 3300 | 5100 | 5810       | 1100 KG |

## **Description:**

Description: Personnel platform with  $90^\circ + 90^\circ$  rotation assembled on a telescopic boom (closed: 4,5 m; open: 6,8 m). The boom is equipped with a turntable that allows the platform to turn 340° without moving the machine. The attachments can be connected in two positions: one increases the range of the machine by 10 m in height, whereas the other allows the machine to work below ground level.

Specifications: -Maximum load: 200 Kg -Maximum number of people: 2. -Platform dimension: 1,1 m x 0,8 m -340° hydraulic rotation.

Safety features: -Boom position sensor