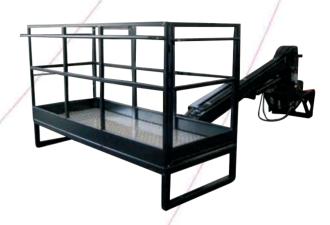

- Specifications:
  -Maximum load: 300 Kg
  -Maximum number of people: 2.
  -Platform dimension: 2,5 m x 1 m
  -90°+90° hydraulic rotation.
  -Door can be opened on one side of platform.

- Safety features:
  -Overload sensor.
  -Shear pin presence sensor.
  -Door closed sensor.