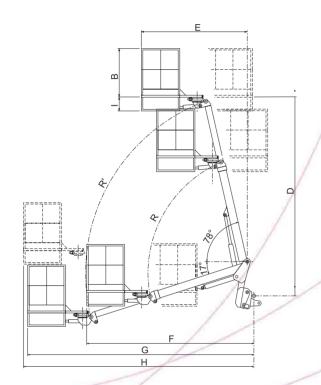

## **AERIAL JIB 1**

| CHARACTERISTICS |            |                |      |      |      |      |      |      |      |     |     |      |      |        |
|-----------------|------------|----------------|------|------|------|------|------|------|------|-----|-----|------|------|--------|
| DESCRIPTION     | LOAD LIMIT | OVERALL LENGTH |      |      |      |      |      |      |      |     |     |      |      | WEIGHT |
|                 |            | Α              | В    | С    | D    | Е    | F    | G    | Н    | ı   | L   | R    | R'   |        |
| AERIAL JIB 1    | 300 KG     | 2500           | 1200 | 1000 | 5230 | 2650 | 4447 | 5910 | 6140 | 390 | 450 | 2670 | 4300 | 930 KG |

## Description:

Personnel platform with 90° + 90° rotation assembled on a telescopic boom (closed: 4,5 m; open: 6 m). The boom is equipped with a cylinder, which allows it to be raised thus increasing the range of the machine by 7 m.