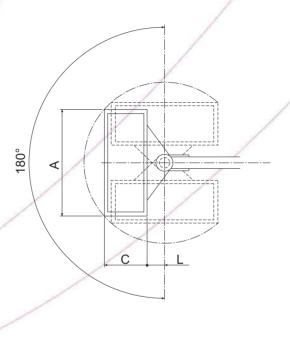

## **AERIAL JIB 1**

| CHARACTERISTICS |            |                |      |      |      |      |      |      |      |     |     |      |      |        |
|-----------------|------------|----------------|------|------|------|------|------|------|------|-----|-----|------|------|--------|
| DESCRIPTION     | LOAD LIMIT | OVERALL LENGTH |      |      |      |      |      |      |      |     |     |      |      | WEIGHT |
|                 |            | Α              | В    | С    | D    | Е    | F    | G    | Н    | ı   | L   | R    | R'   |        |
| AERIAL JIB 1    | 300 KG     | 2500           | 1200 | 1000 | 5230 | 2650 | 4447 | 5910 | 6140 | 390 | 450 | 2670 | 4300 | 930 KG |

## Description:

Personnel platform with 90° + 90° rotation assembled on a telescopic boom (closed: 4,5 m; open: 6 m). The boom is equipped with a cylinder, which allows it to be raised thus increasing the range of the machine by 7 m.