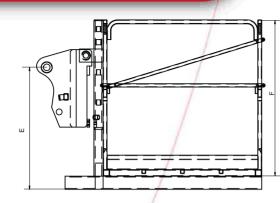

## PAINTED PLATFORM

| CHARACTERISTICS  |            |                |      |      |     |     |      |        |
|------------------|------------|----------------|------|------|-----|-----|------|--------|
| DESCRIPTION      | LOAD LIMIT | OVERALL LENGTH |      |      |     |     |      | WEIGHT |
|                  |            | A              | В    | С    | D   | E   | F    |        |
| PAINTED PLATFORM | 365 KG     | 2220           | 1205 | 2000 | 790 | 980 | 1295 | 404 KG |