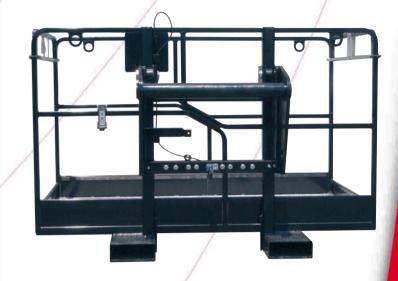

*Description:* Painted personnel platform

Specifications: -Maximum load: **365 Kg** -Maximum number of people: 3. -The platform is accessible from two sides -Presence of two guides for easy handling by means of forklift equipment

Safety features: -Overload sensor. -Shear pin presence sensor.