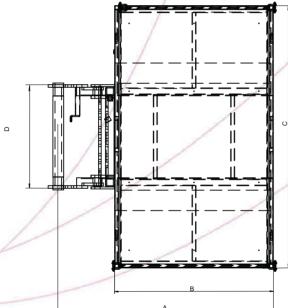

## PAINTED PLATFORM

| CHARACTERISTICS  |            |                |      |      |     |     |      |        |
|------------------|------------|----------------|------|------|-----|-----|------|--------|
| DESCRIPTION      | LOAD LIMIT | OVERALL LENGTH |      |      |     |     |      | WEIGHT |
|                  |            | A              | В    | С    | D   | E   | F    |        |
| PAINTED PLATFORM | 365 KG     | 2220           | 1205 | 2000 | 790 | 980 | 1295 | 404 KG |