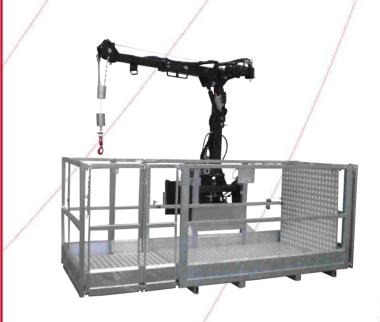

## Description:

Extendable galvanized basket with rotation for carrying persons. Jib with extendable rotary winch with lift cylinder.

**Basket features:** -The maximum capacity is **1000 kg**. -The maximum number of persons allowed is three. -The basket can be extended from **2.25m** (closed) to **4.00m** (open). -90°+ 90° hydraulic rotation. -Door can be opened on one side of the platform.

Basket safety devices: -Overload sensor. -Shear pin presence sensor. -Sensor for door closure.

### Jib features:

-The capacity is **350 kg** -90° + 90° manual rotation -Hydraulic lift to bring the load within the platform

- Basket safety devices: -Positive hydraulic descent limit switch
- -Positive hydraulic ascent limit switch -Overload sensor.
- -Shear pin presence sensor.