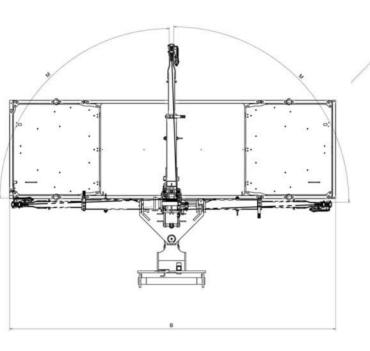

# **EXTENDABLE PLATFORM** WITH WINCH

| CHARACTERISTICS                |            |                |      |      |     |      |     |      |      |      |       |     |     |        |
|--------------------------------|------------|----------------|------|------|-----|------|-----|------|------|------|-------|-----|-----|--------|
| DESCRIPTION                    | LOAD LIMIT | OVERALL LENGTH |      |      |     |      |     |      |      |      |       |     |     | WEIGHT |
|                                |            | Α              | В    | С    | D   | Е    | F   | G    | Н    | Ι    | . L _ | M   | Ν   |        |
| EXTENDABLE PLATFORM WITH WINCH | 300 KG     | 2210           | 4000 | 1015 | 560 | 1075 | 400 | 1900 | 2850 | 1555 | 3010  | 90° | 775 | 930 KG |

## Description:

Extendable galvanized basket with rotation for carrying persons. Jib with extendable rotary winch with lift cylinder.

**Basket features:** -The maximum capacity is **1000 kg**. -The maximum number of persons allowed is three. -The basket can be extended from **2.25m** (closed) to **4.00m** (open). -90°+ 90° hydraulic rotation. -Door can be opened on one side of the platform.