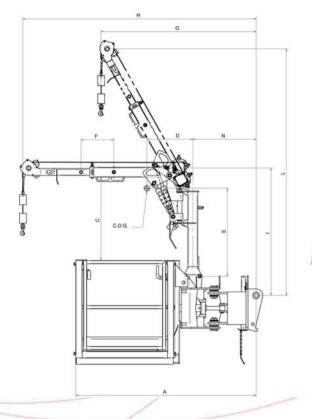

# **EXTENDABLE PLATFORM** WITH WINCH

| CHARACTERISTICS                |            |                |      |      |     |      |     |      |      |      |       |     |     |        |
|--------------------------------|------------|----------------|------|------|-----|------|-----|------|------|------|-------|-----|-----|--------|
| DESCRIPTION                    | LOAD LIMIT | OVERALL LENGTH |      |      |     |      |     |      |      |      |       |     |     | WEIGHT |
|                                |            | Α              | В    | С    | D   | Е    | F   | G    | Н    | Ι    | . L _ | M   | Ν   |        |
| EXTENDABLE PLATFORM WITH WINCH | 300 KG     | 2210           | 4000 | 1015 | 560 | 1075 | 400 | 1900 | 2850 | 1555 | 3010  | 90° | 775 | 930 KG |

## Description:

Extendable galvanized basket with rotation for carrying persons. Jib with extendable rotary winch with lift cylinder.

**Basket features:** -The maximum capacity is **1000 kg**. -The maximum number of persons allowed is three. -The basket can be extended from **2.25m** (closed) to **4.00m** (open). -90°+ 90° hydraulic rotation. -Door can be opened on one side of the platform.

### Jib features:

-The capacity is **350 kg** -90° + 90° manual rotation -Hydraulic lift to bring the load within the platform

- Basket safety devices: -Positive hydraulic descent limit switch
- -Positive hydraulic ascent limit switch -Overload sensor.
- -Shear pin presence sensor.