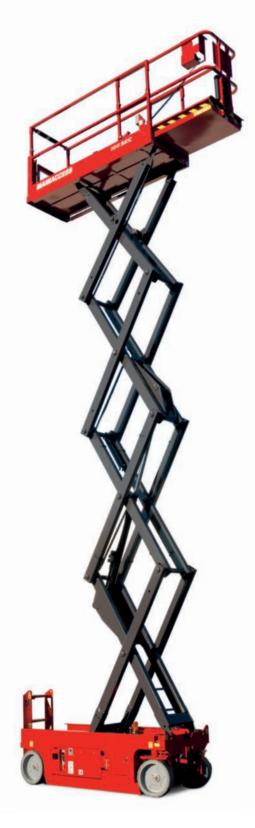

## 78 SEC / 100 SEC

|            |                                                                 | 78 SEC           | 100 SEC         |  |
|------------|-----------------------------------------------------------------|------------------|-----------------|--|
| 1          | Working height                                                  | 7.79 m           | 9.92 m          |  |
|            | Platform height                                                 | 5.79 m           | 7.92 m          |  |
|            | Capacity                                                        | 227 kg           |                 |  |
|            | Number of persons (indoor/outdoor)                              | 2/1              | 2/-             |  |
|            | Basket (width and length)                                       | 2.54 x 0.74 m    | 3.18 x 0.81 m   |  |
| V          | 1. Overall width                                                | 0.81 m           |                 |  |
|            | 2. Overall length                                               | 1.83 m           | 2.44 m          |  |
|            | 3. Overall height                                               | 2.10 m           | 2.26 m          |  |
|            | 4. Overall length (with extension)                              | 2.74 m           | 3.33 m          |  |
|            | 5. Overall height when folded                                   | 1.75 m           | 1.91 m          |  |
|            | 6. Interior turning circle                                      | 0 m              |                 |  |
|            | 7. Exterior turning circle                                      | 1.55 m           | 2.13 m          |  |
|            | 8. Ground clearance                                             | 6 cm             | 9 cm            |  |
|            | 9. Wheelbase                                                    | 1.32 m           | 1.85 m          |  |
| <b>■</b> O | Speed of forward movement                                       | 4 kph            | 3.50 kph        |  |
|            | Working speed                                                   | 0.80 kph         |                 |  |
|            | Speed (raise/lower)                                             | 16/25 secs       | 30/40 secs      |  |
|            | Maximum slope accessible                                        | 25               | 25%             |  |
|            | Tyres (solid non marking)                                       | 30 x 11 x 20 cm  | 38 x 13 x 28 cm |  |
|            | Driving wheels                                                  | 2 (front)        | 2 (front)       |  |
|            | Steering/directional wheels                                     | 2 (front)        | 2 (front)       |  |
| Kg Kg      | Weight (varies according to options & standards of the country) | 1503 kg          | 1959 kg         |  |
| 2          | Batteries                                                       | 225 Ah / 4 x 6 V |                 |  |
| 3          | Integrated charger                                              | 19 Ah / 24 V     |                 |  |