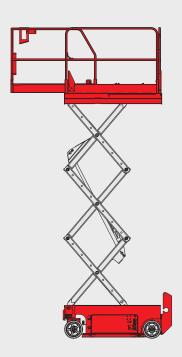

## 78 SEC / 100 SEC

|            |                                                                 | 78 SEC           | 100 SEC         |  |
|------------|-----------------------------------------------------------------|------------------|-----------------|--|
| 1          | Working height                                                  | 7.79 m           | 9.92 m          |  |
|            | Platform height                                                 | 5.79 m           | 7.92 m          |  |
|            | Capacity                                                        | 227 kg           |                 |  |
|            | Number of persons (indoor/outdoor)                              | 2/1              | 2/-             |  |
|            | Basket (width and length)                                       | 2.54 x 0.74 m    | 3.18 x 0.81 m   |  |
| V          | 1. Overall width                                                | 0.81 m           |                 |  |
|            | 2. Overall length                                               | 1.83 m           | 2.44 m          |  |
|            | 3. Overall height                                               | 2.10 m           | 2.26 m          |  |
|            | 4. Overall length (with extension)                              | 2.74 m           | 3.33 m          |  |
|            | 5. Overall height when folded                                   | 1.75 m           | 1.91 m          |  |
|            | 6. Interior turning circle                                      | 0 m              |                 |  |
|            | 7. Exterior turning circle                                      | 1.55 m           | 2.13 m          |  |
|            | 8. Ground clearance                                             | 6 cm             | 9 cm            |  |
|            | 9. Wheelbase                                                    | 1.32 m           | 1.85 m          |  |
| <b>■</b> O | Speed of forward movement                                       | 4 kph            | 3.50 kph        |  |
|            | Working speed                                                   | 0.80 kph         |                 |  |
|            | Speed (raise/lower)                                             | 16/25 secs       | 30/40 secs      |  |
|            | Maximum slope accessible                                        | 25               | 25%             |  |
|            | Tyres (solid non marking)                                       | 30 x 11 x 20 cm  | 38 x 13 x 28 cm |  |
|            | Driving wheels                                                  | 2 (front)        | 2 (front)       |  |
|            | Steering/directional wheels                                     | 2 (front)        | 2 (front)       |  |
| Kg Kg      | Weight (varies according to options & standards of the country) | 1503 kg          | 1959 kg         |  |
| 2          | Batteries                                                       | 225 Ah / 4 x 6 V |                 |  |
| 3          | Integrated charger                                              | 19 Ah / 24 V     |                 |  |