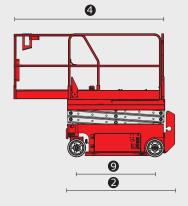

## 78 SEC / 100 SEC

|            |                                                                 | 78 SEC           | 100 SEC         |  |
|------------|-----------------------------------------------------------------|------------------|-----------------|--|
| 1          | Working height                                                  | 7.79 m           | 9.92 m          |  |
|            | Platform height                                                 | 5.79 m           | 7.92 m          |  |
|            | Capacity                                                        | 227 kg           |                 |  |
|            | Number of persons (indoor/outdoor)                              | 2/1              | 2/-             |  |
|            | Basket (width and length)                                       | 2.54 x 0.74 m    | 3.18 x 0.81 m   |  |
| V          | 1. Overall width                                                | 0.81 m           |                 |  |
|            | 2. Overall length                                               | 1.83 m           | 2.44 m          |  |
|            | 3. Overall height                                               | 2.10 m           | 2.26 m          |  |
|            | 4. Overall length (with extension)                              | 2.74 m           | 3.33 m          |  |
|            | 5. Overall height when folded                                   | 1.75 m           | 1.91 m          |  |
|            | 6. Interior turning circle                                      | 0 m              |                 |  |
|            | 7. Exterior turning circle                                      | 1.55 m           | 2.13 m          |  |
|            | 8. Ground clearance                                             | 6 cm             | 9 cm            |  |
|            | 9. Wheelbase                                                    | 1.32 m           | 1.85 m          |  |
| <b>■</b> O | Speed of forward movement                                       | 4 kph            | 3.50 kph        |  |
|            | Working speed                                                   | 0.80 kph         |                 |  |
|            | Speed (raise/lower)                                             | 16/25 secs       | 30/40 secs      |  |
|            | Maximum slope accessible                                        | 25               | 25%             |  |
|            | Tyres (solid non marking)                                       | 30 x 11 x 20 cm  | 38 x 13 x 28 cm |  |
|            | Driving wheels                                                  | 2 (front)        | 2 (front)       |  |
|            | Steering/directional wheels                                     | 2 (front)        | 2 (front)       |  |
| Kg Kg      | Weight (varies according to options & standards of the country) | 1503 kg          | 1959 kg         |  |
| 2          | Batteries                                                       | 225 Ah / 4 x 6 V |                 |  |
| 3          | Integrated charger                                              | 19 Ah / 24 V     |                 |  |