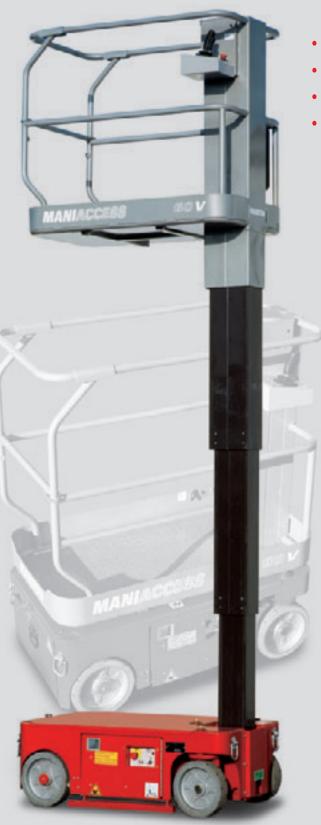

# MANIACCESS

# ■ 60 V

## **Compact vertical mast**

• Working height: 5.70 m

Compact dimensions

• Weight: 776 kg

Usable indoors or outdoors

### 60 V

| 1        | Capacity: Indoor use227 kg including 2 people Outdoor useincluding 1 people |
|----------|-----------------------------------------------------------------------------|
|          | Working height5.70 m Platform height3.70 m                                  |
|          | ● Overall length                                                            |
| }        | <b>Battery</b>                                                              |
| <b>©</b> | Travelling speed                                                            |
|          | Gradability25%                                                              |
| 0        | Tyresnot markingDrive wheels2 (front)Steering wheels2 (front)               |
| 2<br>Kg  | <b>Weight</b> 776 kg                                                        |