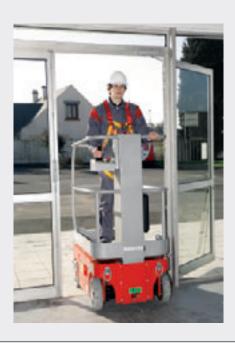

## **Compact vertical mast**

• Working height: 5.70 m

Compact dimensions

• Weight: 776 kg

Usable indoors or outdoors