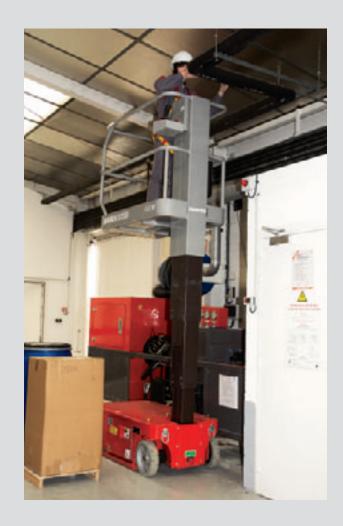

## **Compact vertical mast**

• Working height: 5.70 m

Compact dimensions

• Weight: 776 kg

Usable indoors or outdoors