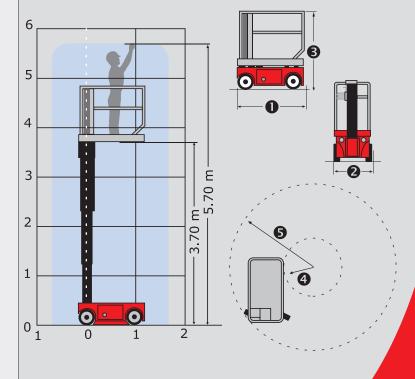

### 60 V

| 1        | Capacity: Indoor use227 kg including 2 people Outdoor useincluding 1 people |
|----------|-----------------------------------------------------------------------------|
|          | Working height5.70 m Platform height3.70 m                                  |
|          | ● Overall length                                                            |
| }        | <b>Battery</b>                                                              |
| <b>©</b> | Travelling speed                                                            |
|          | Gradability25%                                                              |
| 0        | Tyresnot markingDrive wheels2 (front)Steering wheels2 (front)               |
| 2<br>Kg  | <b>Weight</b> 776 kg                                                        |